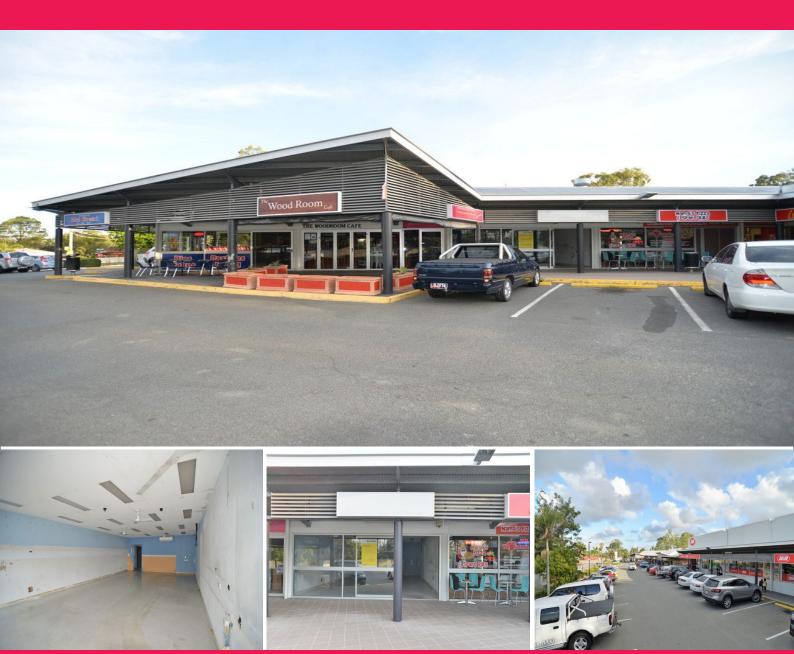

## Shop 3/10 Ascot Dr, Loganholme QLD 4129

## 80m2\* Retail / Office In Professional Shopping Complex

Open plan layout with front and rear access
Suitable for retail/ specialist store or office
Located within a densely populated residential area
Great proximity to local schools and large parks
Air-conditioned with security alarm
Great location with high flow of foot traffic
Ample onsite parking for customers
Pylon and dedicated building signage available
Other tenants include IGA, Bakery, Liquorland, Cafe and Child Care

Retail FOR LEASE

80sqm