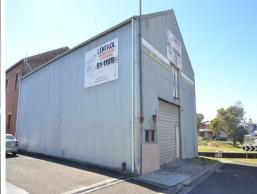

## **MULTIPLE TENANT INVESTMENT**

This property is located in the main street of Wallsend & includes two ground floor tenants, first floor office tenancy and a vacant storage warehouse.

- Net return approx \$47,000p.a
- Long standing tenants
- Potential to increase yield by leasing the vacant warehouse
- Could also owner occupy the warehouse for storage etc.