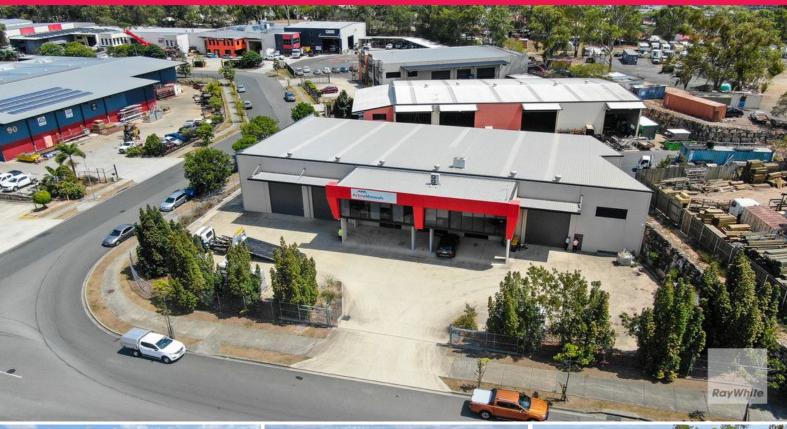

## **Freestanding Warehouse in Corner Position**

Ray White Commercial Northern Corridor Group is pleased to offer 12 Baylink Avenue, Deception Bay for Lease.

FEATURES:

- 1,137m2 freehold industrial building
- 2,277m2\* corner allotment
- 875m2\* of warehouse
- 262m2\* office
- 3 x high bay roller doors
- Fully fenced with lockable gate
- Well-appointed air-conditioned office split over two levels
- Good natural lighting
- Direct access to majo

Industrial FOR SALE

1137sqm