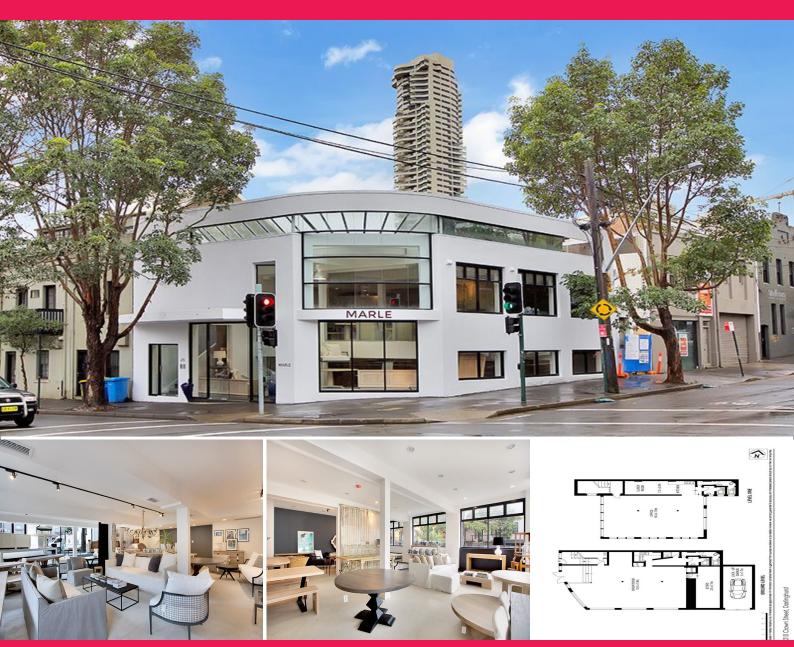

## 210 Crown Street, Darlinghurst NSW 2010

## SOLD SOLD SOLD High Profile Corner Showroom / Office Space + Brand New Resident

Cafés, shops and transport all in the immediate vicinity and a short stroll to the Oxford Street, the CBD, and other key areas. A flexible building suitable to a wide range of uses.

- 187 sqm approx. of building area over two floors available (excluding the residential terrace)

- Building recently fully refurbished
- Capitalise on Darlinghurst's most prominent corner position
- High ceilings
- Quality air-condition

Offices FOR SALE

314sqm

Steffan Ippolito 0403 347 111 steffan@oxfordagency.com.au

Michael Marano 0418 226 881 michael@oxfordagency.com.au