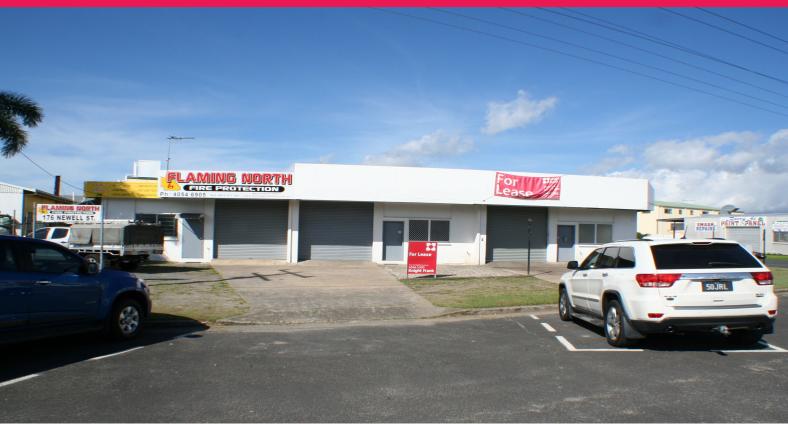

176 Newell Street, Bungalow QLD 4870

## **KNOCKOUT CORNER POSITION - LOTS OF UPSIDE**

- ? 726 square metre lot
- ? Three (3) tenancies each approximately 120 square metres
- ? Boasts great position in the heart of our industry precinct
- ? Successful trade history
- ? Competitive rates

Industrial

FOR LEASE

726sqm

John Lynch

+61 418 771 340

john.lynch@au.knightfrank.com