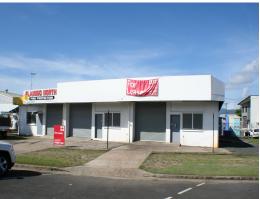

176 Newell Street, Bungalow QLD 4870

## **KNOCKOUT CORNER POSITION - LOTS OF UPSIDE**

- ? 726 square metre lot
- ? Three (3) tenancies each approximately 120 square metres
- ? Boasts great position in the heart of our industry precinct
- ? Successful trade history
- ? Competitive rates

Industrial

FOR LEASE

726sqm

John Lynch

+61 418 771 340

john.lynch@au.knightfrank.com