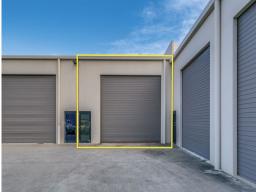

## **Small Business Headquarters - Must Be Leased**

- \* 162m2\* warehouse including 37m2\* of approved mezzanine office
- \* Additional mezzanine storage
- \* Zoned medium impact industry
- \* Prime position in central Arundel
- \* High traffic exposure ? located next to new Bunnings Superstore
- \* Easy access to Brisbane Road and facilities
- \* Instructions are clear ? Must be leased