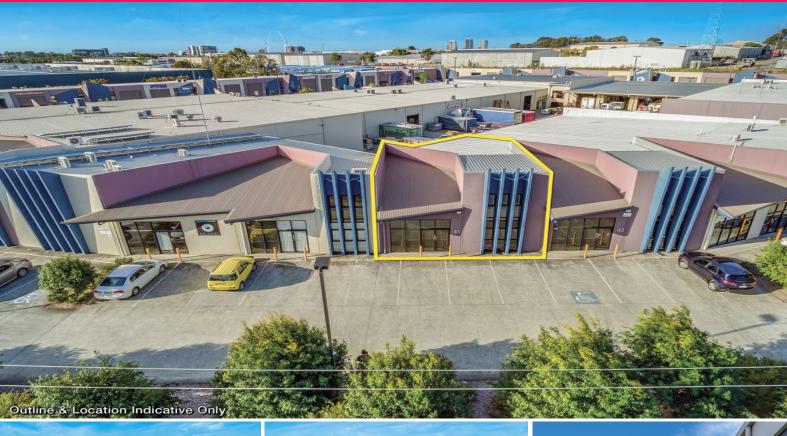

## **Small Business Headquarters - Must Be Leased**

- \* 162m2\* warehouse including 37m2\* of approved mezzanine office
- \* Additional mezzanine storage
- \* Zoned medium impact industry
- \* Prime position in central Arundel
- \* High traffic exposure ? located next to new Bunnings Superstore
- \* Easy access to Brisbane Road and facilities
- \* Instructions are clear ? Must be leased