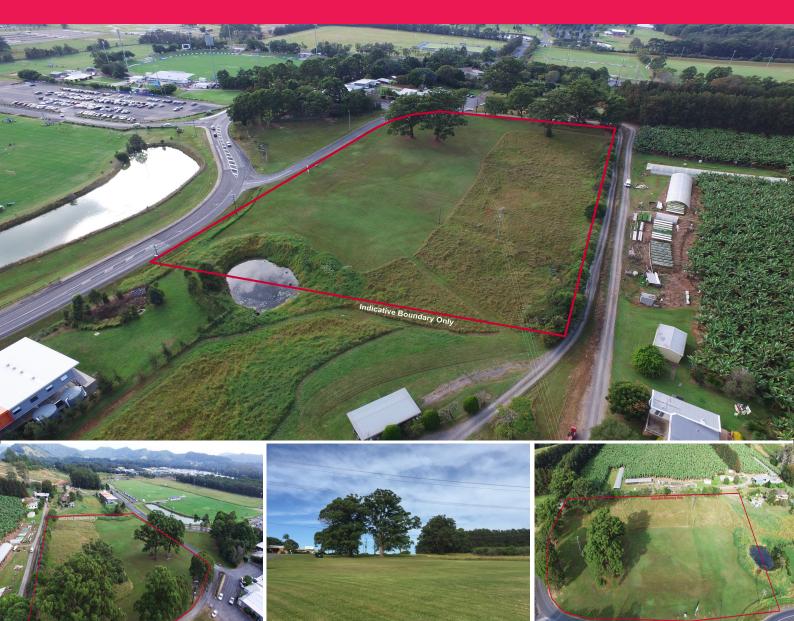

## **Development Site**

Knight Frank Newcastle is pleased to offer Part 65A ? 65C Stadium Drive, Coffs Harbour (the Property) for sale by Expressions of Interest.

The Property has an approximate area of 2.1 hectares in total. Development Approval (DA) for 47 attached dwellings with 12 Stage approval providing delivery time frame flexibility.

Located on Stadium Drive, Coffs Harbour in the Local Government Area of Coffs Harbour. The Property has a scenic outlook close to new medical facilities, University, TAFE and sporting grounds.

Development