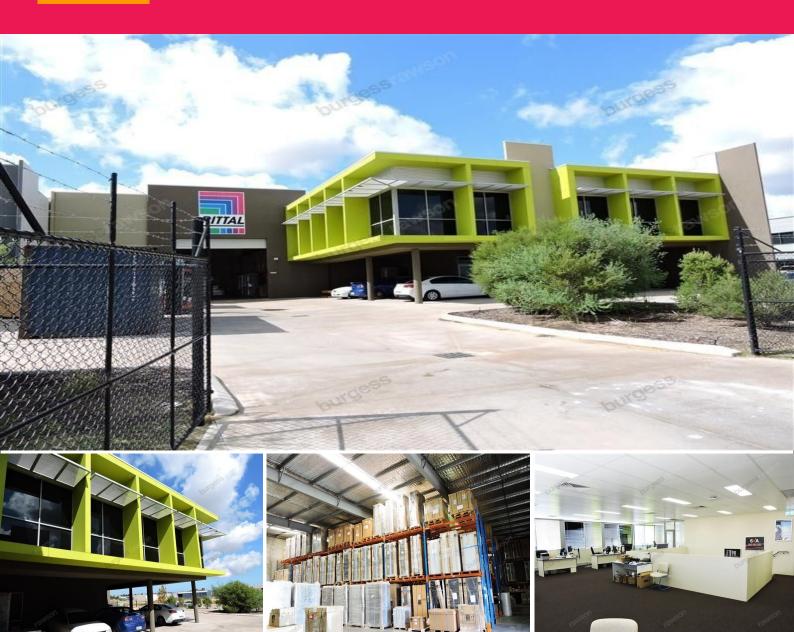

19 Creative Street, Wangara WA 6065

## **Modern Architect Designed Office & Warehouse**

- 1,021sqm\* office & warehouse.
- Ground floor office 56sqm\*.
- First floor office 181sqm\*
- Carpet & air conditioned.
- Warehouse 784sqm\*.
- 8.5 metre\* panel height.
- Large roller door entry.
- Kitchenette facilities on both ground & first floor.
- Concrete panel parking area.
- Well presented premises just off Inspiration Drive.