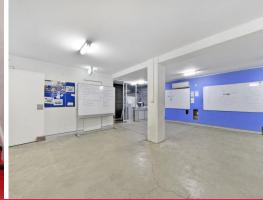

## 451m2 Creative Building + Rooftop + Car Parking!

Features Include:

- 451m2 whole building + basement car park, Ground Floor, Level 1 and Rooftop terrace
- Existing fit out reception, boardroom, offices.
- Fully cabled and networked ( separate security Server room )
- Full fit-out Ground Floor Level 1 with a mix of open plan and enclosed offices
- Herringbone, high ceilings and great natural light
- Sun-drenched outside rooftop terrace perfect for staff functions and entertaining
- 5 bathrooms spread through out the building including shower facilities
- Centrally located walking distance to public transport (  $\mbox{\it Buses},$  Central Station, Museum Station ) and Sydney CB