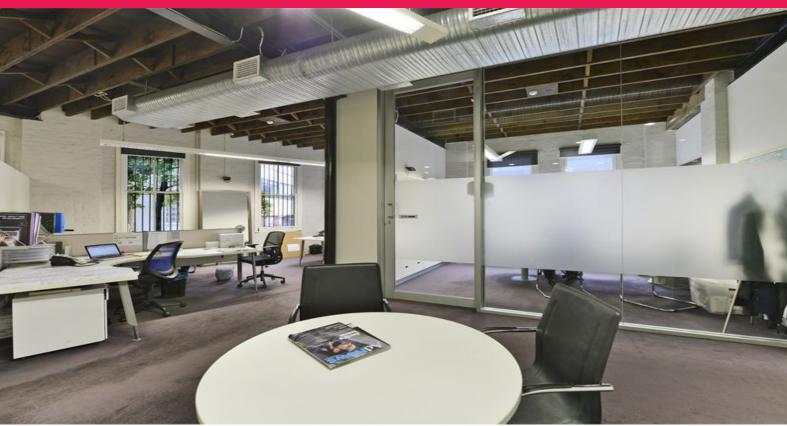

## 451m2 Creative Building + Rooftop + Car Parking!

Features Include:

- 451m2 whole building + basement car park, Ground Floor, Level 1 and Rooftop terrace
- Existing fit out reception, boardroom, offices.
- Fully cabled and networked ( separate security Server room )
- Full fit-out Ground Floor Level 1 with a mix of open plan and enclosed offices
- Herringbone, high ceilings and great natural light
- Sun-drenched outside rooftop terrace perfect for staff functions and entertaining
- 5 bathrooms spread through out the building including shower facilities
- Centrally located walking distance to public transport (  $\mbox{\it Buses},$  Central Station, Museum Station ) and Sydney CB