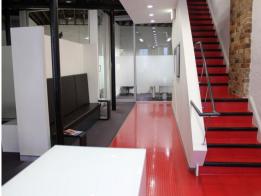

## 451m2 Creative Building + Rooftop + Car Parking!

Features Include:

- 451m2 whole building + basement car park, Ground Floor, Level 1 and Rooftop terrace
- Existing fit out reception, boardroom, offices.
- Fully cabled and networked ( separate security Server room )
- Full fit-out Ground Floor Level 1 with a mix of open plan and enclosed offices
- Herringbone, high ceilings and great natural light
- Sun-drenched outside rooftop terrace perfect for staff functions and entertaining
- 5 bathrooms spread through out the building including shower facilities
- Centrally located walking distance to public transport (  $\mbox{\it Buses},$  Central Station, Museum Station ) and Sydney CB