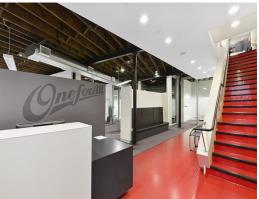

## 451m2 Creative Building + Rooftop + Car Parking!

Features Include:

- 451m2 whole building + basement car park, Ground Floor, Level 1 and Rooftop terrace
- Existing fit out reception, boardroom, offices.
- Fully cabled and networked ( separate security Server room )
- Full fit-out Ground Floor Level 1 with a mix of open plan and enclosed offices
- Herringbone, high ceilings and great natural light
- Sun-drenched outside rooftop terrace perfect for staff functions and entertaining
- 5 bathrooms spread through out the building including shower facilities
- Centrally located walking distance to public transport (  $\mbox{\it Buses},$  Central Station, Museum Station ) and Sydney CB