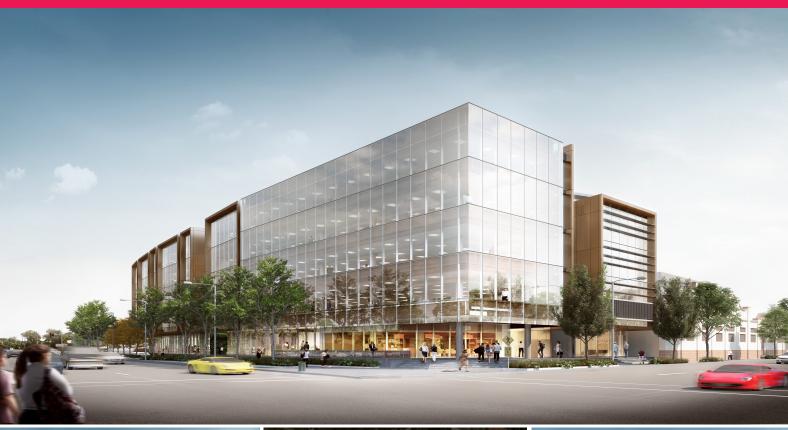

## A GRADE OFFICE ACCOMMODATION

Stage 2 "The Gateway" is a proposed A Grade Commercial Office development with frontage to Hunter Street and Stewart Avenue, in the rapidly expanding commercial precinct of Newcastle West.

The proposed development has been designed as two towers with a shared entry and car park. The unique part of the formaximum flexibility in relation to office areas as well as staged construction if required.

Features include;

-Flexible floor plates

Offices

FOR LEASE

Contact Agent

9500sqm

NABERS Energy Rating

**Ross Cooper** 