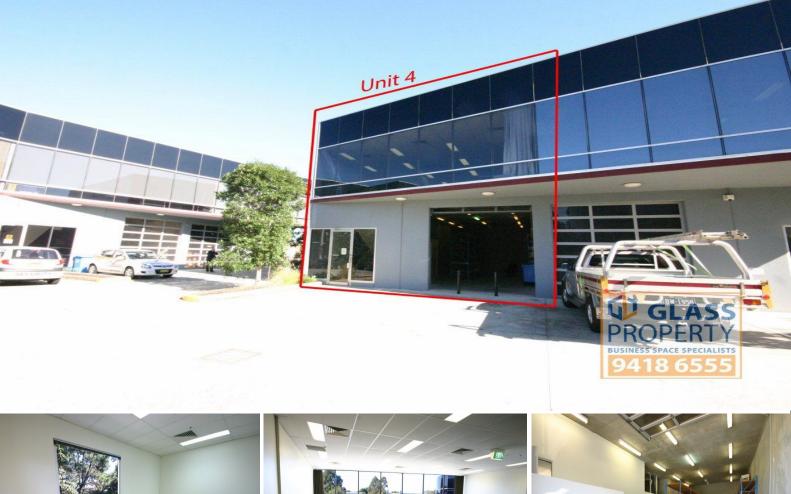

## Unit 4/9-11 Chaplin Drive, Lane Cove NSW 2066

## **Modern Furnished Industrial Unit for Lease**

Located in Chaplin Drive with easy access to Epping Road, Lane Cove Road, M2 Motorway and Gore Hill Freeway. Only 12km to the Sydney CBD.

Unit 4, 9-11 Chaplin Drive is a two storey industrial unit in a well presented estate. The upstairs office is open plan with one office or meeting room at the rear. It includes desks, chairs, shelving, storage and other matching furnishings. There are bathrooms on the upper floor and the office has just been completely re-painted and re-carpeted.