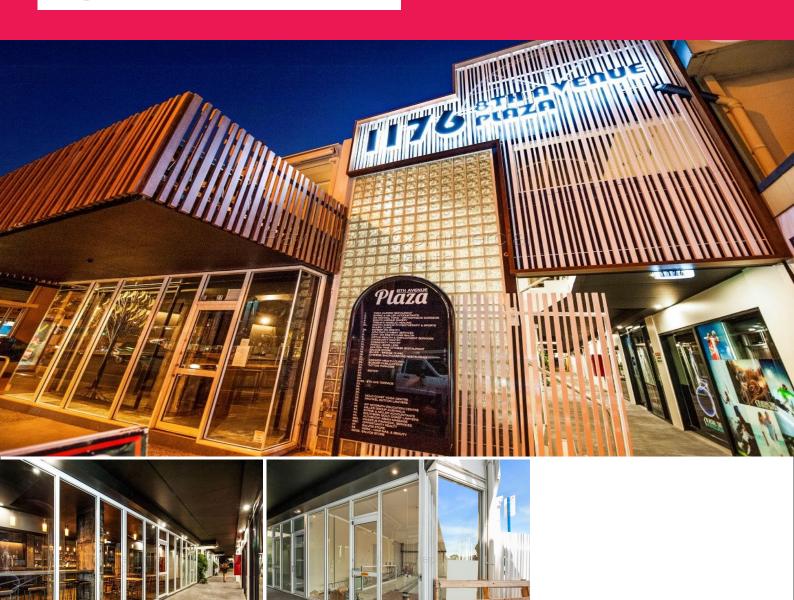

## Refurbished Space in the "New Palm Beach"

This refurbished building located in the heart of the Palm Beach CBD is nearly fully leased. There is now a Ground Floor 48m2 tenancy remaining that would suit medical, hairdresser, consultant or similar. The property is positioned on the Gold Coast Highway within easy walking distance to cafes, restaurants, the surf club, beaches and public transport.

This is an ideal time to work with the redevelopment of the building to customise your ideal workspace and environment.

- \* Ground Floor 48m2 retail tenancy
- \* Fully refurbished building
- \* Located in Palm Beach CBD
- \* Competitive rates and incentives apply