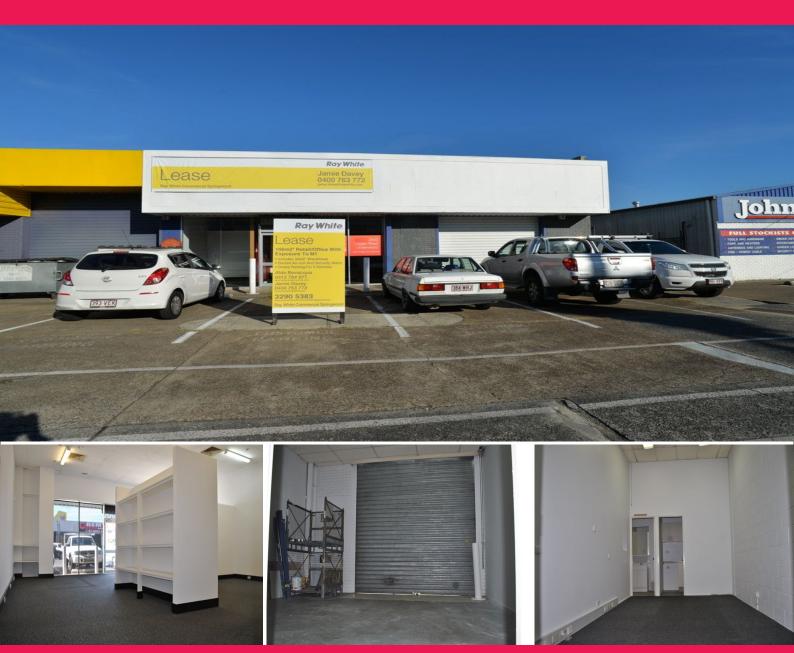

## 156m2\* Retail/Office With Exposure To M1

Located on the iconic Moss Street

Partitioned office area with ducted air-conditioning throughout

33m2\* Warehouse space with roller door access

Outgoings approx. \$4960 PA

Multiple data and power points throughout tenancy

Secure tenancy with alarm and security roller door on entrance

Male & female amenities and kitchenette

On-site parking for up to 5 vehicles

Just minutes to M1 on/off ramps

Showrooms/bulky Goods

FOR LEASE

156sqm