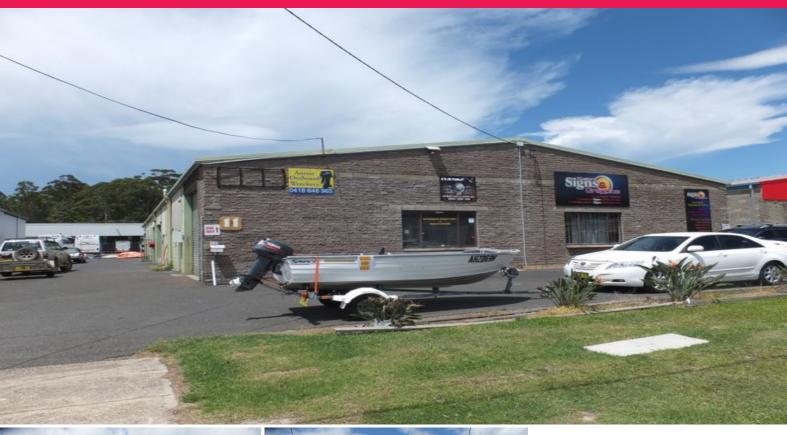

## LEASED BY LJ HOOKER COMMERCIAL

Unit 1A is a modern street front unit of approximately 90m2, situated in an eight unit complex with a concrete driveway around the perimeter of the building.

The unit provides affordable quality storage space in a popular industrial location.

It is serviced by a roller access door and good onsite car parking which is situated adjacent to the unit.

The Cook Drive industrial area is B Double friendly and comprises a mix of light and heavy industrial uses.