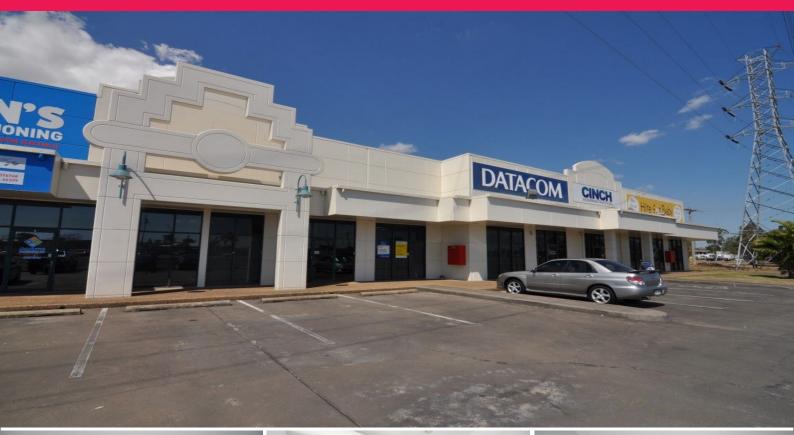

## 3/264 Woolcock Street, Currajong QLD 4812

## Unrivalled Position - modern office suite with small warehouse

264 Woolcock Street is a modern tilt panel retail and office centre with prime exposure to Dalrymple Road and Woolcock Street.

Suite 3 includes 155m2 of ground floor air conditioned offices and a small warehouse accessed via a large roller door to the rear. There is also 50m2 of first floor mezzanine offices.

The suite is fully data cabled and has NBN connectivity. There is also a disabled bathroom including shower.

Please contact Ray White Commercial to arrange an inspection.

Offices FOR LEASE

235sqm

Ray White. Commercial