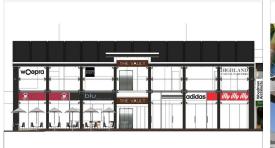

This outstanding high profile Landmark building is subject of a major refurbishment programme.

The new upgraded The Vault will be the best position in Harbour Drive's prime CBD retail strip and is on the sunny side of the street !

The Vault will feature high ceilings, floor to ceiling glazed shop fronts from the foot path and will range in size from individual shops of around 40m2 to a total retail area of approximately 244 m2.