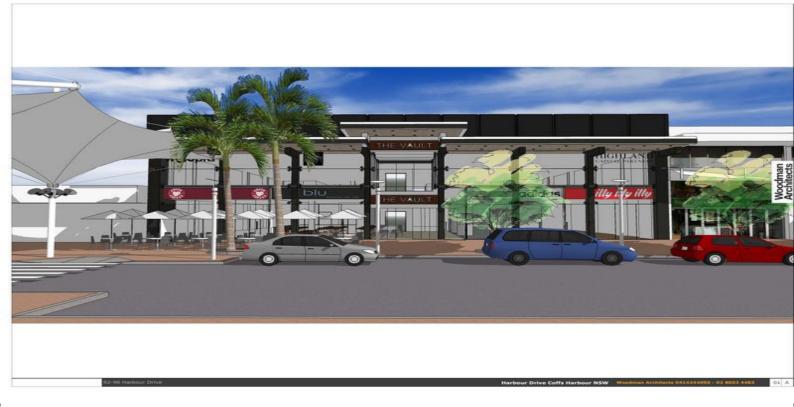

This outstanding high profile Landmark building is subject of a major refurbishment programme.

The new upgraded The Vault will be the best position in Harbour Drive's prime CBD retail strip and is on the sunny side of the street !

The Vault will feature high ceilings, floor to ceiling glazed shop fronts from the foot path and will range in size from individual shops of around 40m2 to a total retail area of approximately 244 m2.