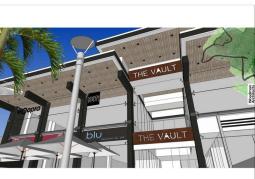

This outstanding high profile Landmark building is subject of a major refurbishment programme.

The new upgraded The Vault will be the best position in Harbour Drive's prime CBD retail strip and is on the sunny side of the street !

The Vault will feature high ceilings, floor to ceiling glazed shop fronts from the foot path and will range in size from individual shops of around 40m2 to a total retail area of approximately 244 m2.