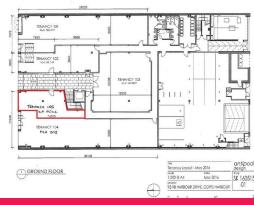

## LEASED BY LJ HOOKER COMMERCIAL

Shop 105 accommodates an approximate gross leasable area of 40m2. It occupies a prime retail position, fronting Harbour Drive and will be fully refurbished with brand new fit out, ready for occupancy early 2016.

The Vault will feature high ceilings, floor to ceiling glazed shop fronts from the foot path and will range in size from individual shops of around 40m2 to a total retail area of approximately 244 m2.