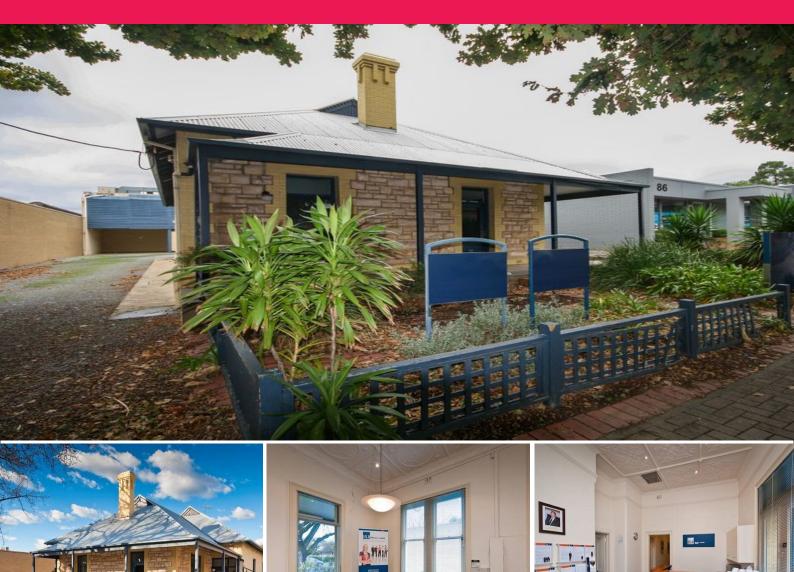

## 82 Fullarton Road, Norwood SA 5067

## **Professional Offices with onsite parking**

Charming Villa style office accommodation with 2 storey rear extension. Formerly occupied by leading accounting group. The ground floor area provides a reception area, interview room, boardroom, 3 main offices, a filing and computer room plus staff amenities. The first floor extension comprises 4 main offices, open workstations and a kitchen. Space can be divided into 147 sqm and 280 sqm.

- > 427 square metres of office & amenities\*
- > Air Conditioned
- > Onsite parking for up to 10 cars
- > Very attractive terms

Offices FOR LEASE \$75,000 Net plus GST