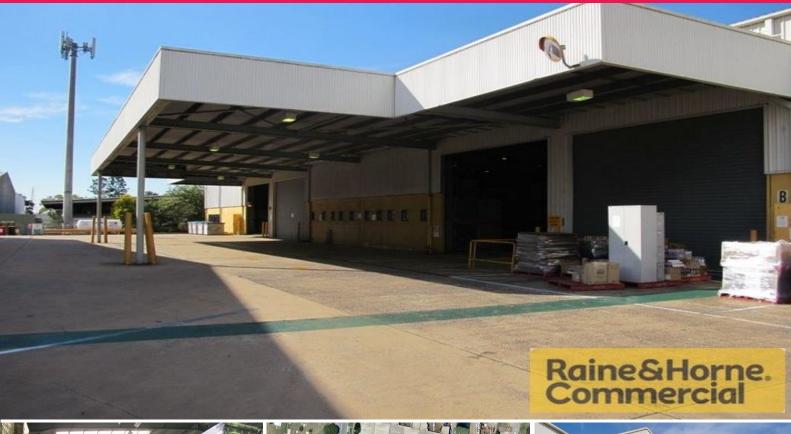

## **Standalone Tenancy in Highly Functional Facility**

- \* 2,220sqm in one of the area's best transport & distribution facilities
- \* 10m internal warehouse height with great natural light
- \* Access via 4 x 6.5m wide electric roller shutter doors
- \* Large 450sqm awning for all weather loading/unloading
- \* The site has drive around ability with easy B-Double access
- \* Generous hardstand allowing for multiple container set-down
- \* Separate male & female amenities plus showers
- \* Great location with easy access to Beaudesert Road & Ipswich Motorway
- \* Multiple options Available now!
- \* \*Subject to terms and conditions