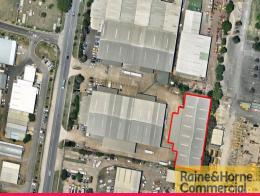

## Raine&Horne. Commercial

386 Beatty Road, Archerfield QLD 4108

## **Standalone Tenancy in Highly Functional Facility**

- \* 2,220sqm in one of the area's best transport & distribution facilities
- \* 10m internal warehouse height with great natural light
- \* Access via 4 x 6.5m wide electric roller shutter doors
- \* Large 450sqm awning for all weather loading/unloading
- \* The site has drive around ability with easy B-Double access
- \* Generous hardstand allowing for multiple container set-down
- \* Separate male & female amenities plus showers
- \* Great location with easy access to Beaudesert Road & Ipswich Motorway
- \* Multiple options Available now!
- \* \*Subject to terms and conditions