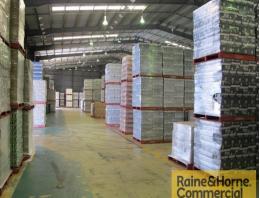

## **Standalone Tenancy in Highly Functional Facility**

- \* 2,220sqm in one of the area's best transport & distribution facilities
- \* 10m internal warehouse height with great natural light
- \* Access via 4 x 6.5m wide electric roller shutter doors
- \* Large 450sqm awning for all weather loading/unloading
- \* The site has drive around ability with easy B-Double access
- \* Generous hardstand allowing for multiple container set-down
- \* Separate male & female amenities plus showers
- \* Great location with easy access to Beaudesert Road & Ipswich Motorway
- \* Multiple options Available now!
- \* \*Subject to terms and conditions