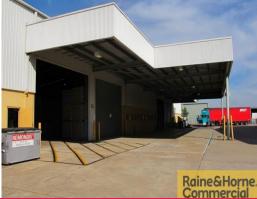

## **Standalone Tenancy in Highly Functional Facility**

- \* 2,220sqm in one of the area's best transport & distribution facilities
- \* 10m internal warehouse height with great natural light
- \* Access via 4 x 6.5m wide electric roller shutter doors
- \* Large 450sqm awning for all weather loading/unloading
- \* The site has drive around ability with easy B-Double access
- \* Generous hardstand allowing for multiple container set-down
- \* Separate male & female amenities plus showers
- \* Great location with easy access to Beaudesert Road & Ipswich Motorway
- \* Multiple options Available now!
- \* \*Subject to terms and conditions