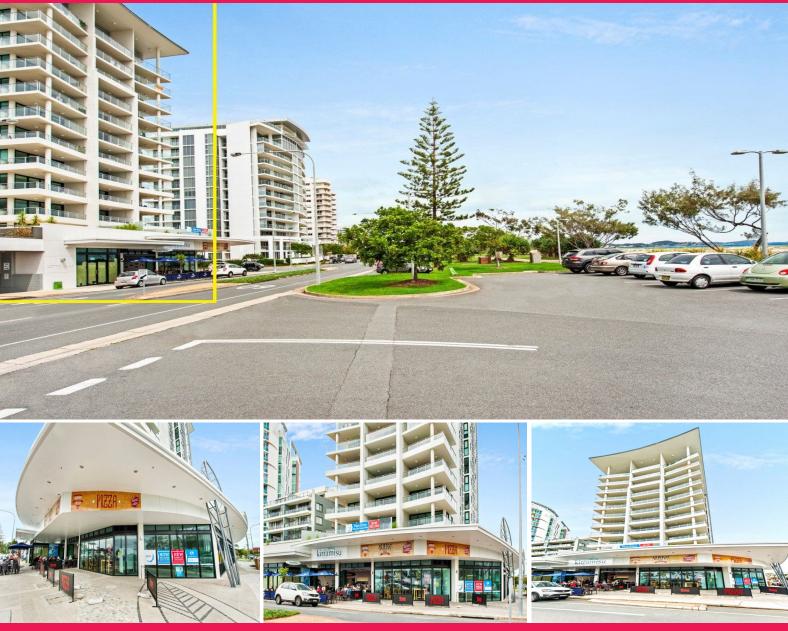

## Half Sold, Half Amazing ?? Pure Kirra Commercial Precinct.

5 Superior Tenancies Fronting Musgrave St. Offered in One Line. 4 Out Of the 5 Are Tenanted With A Rental Guarantee In Place For The Vacant Lot.

FOR SALE

Retail

- Lettable area: 338sqm + 109sqm on title al fresco
- Returning \$249,550\* NET
- 1 dedicated level of secure basement parking
- Mix of cafe/restaurant & boutique retail tenants
- Makes for a lucrative holding investment
- \* 1year rental guarantee included in income

Approx. 1.5km from Gold Coast Airport and 25km south of Surfers Paradise with easy access to arterial Gold Coast

Ray White. Commercial

Jared Hodge

0404 809 580 jared.hodge@raywhite.com

Tanaka Jabangwe

0449 048 779