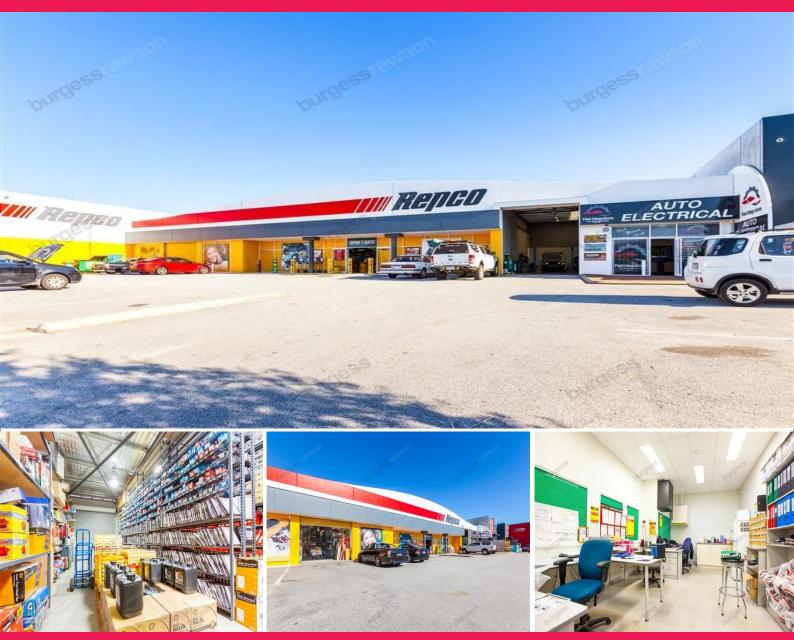

## 7 Comserv Loop, Ellenbrook WA 6069

## **Fully Leased Investment**

- Anchored by Repco expiring October 2033.
- Repco is Australia and New Zealand's largest re-seller and supplier in the automotive parts and accessories market.
- Complimentary second tenant, automotive electrician (25% of income).
- Superb location in tightly held commercial precinct in Ellenbrook which is one of Australia's fastest growing locations.
- Freehold site of 1,556sqm\*.
- Substantial tax depreciation benefits. Building completed in 2007.
- Easily managed investment with outgoings recoverable from Repco.
- Net income \$95,677\* pa + GST.
- Includes 5 year termination clause.

Introduction
Burgess Rawson is pleas

Showrooms/bulky Goods

FOR SALE

736sqm