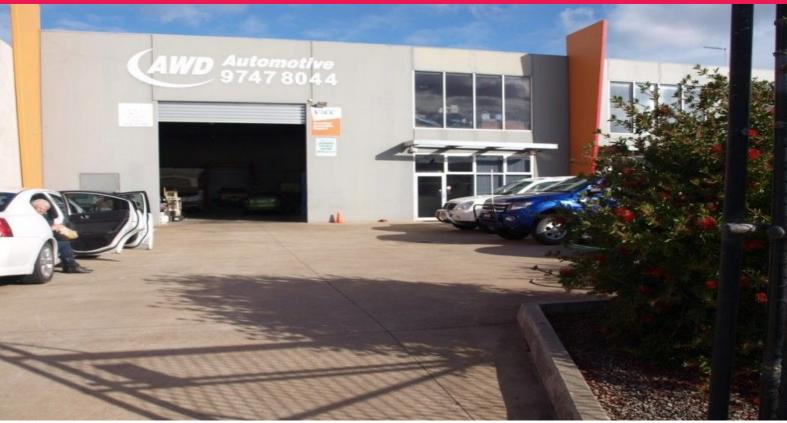

1/12 Glenville Drive, Melton VIC 3337

## **QUALITY INDUSTRIAL PROPERTY**

Centrally located in this popular industrial area is this excellent industrial property. The property has its own street frontage and onsite parking for 6 vehicles in a securely fenced yard area. No body corporate involved. With a high internal clearance, you could also add a mezzanine floor if required. The building features separate reception area , first floor office, amenities area and 3 phase power.

ZONING: "Industrial 1" LAND AREA: 715 SQ MTS (Approx) BUILDING AREA: 440 SQ MTS (Approx)

Full details from Tim Farnan- 0418 318 645

Retail FOR SALE Contact Agent 440sqm