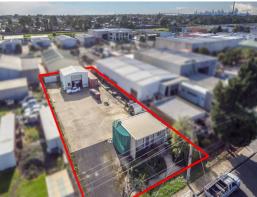

## Easy city access, large hardstand

With easy access to the city and all arterials via the Westgate Freeway, this opportunity-filled, (1015sqm approx.) industrial site is perfect for an owner-occupier with multiple vehicles, but also offers potential for developers with multi-site aspirations.

<P>

• Huge concrete hardstand (20 x 29m approx) is suited to a business with multiple vans or trucks. Note: has very successfully been used for food truck business previously.

• Large maintenance shed is plumbed with electricity and a concrete floor (7.5 x 8m approx.)