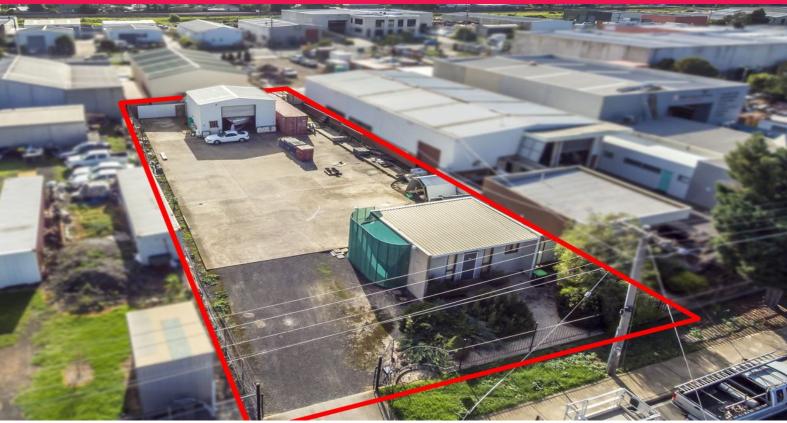

26 Albemarle Street, Williamstown VIC 3016

## Easy city access, large hardstand

With easy access to the city and all arterials via the Westgate Freeway, this opportunity-filled, (1015sqm approx.) industrial site is perfect for an owner-occupier with multiple vehicles, but also offers potential for developers with multi-site aspirations.

<P>

• Huge concrete hardstand (20 x 29m approx) is suited to a business with multiple vans or trucks. Note: has very successfully been used for food truck business previously.

• Large maintenance shed is plumbed with electricity and a concrete floor (7.5 x 8m approx.)

• Front office is very presentable with an attractive garden entry and two bathrooms.

Industrial FOR SALE

100sqm