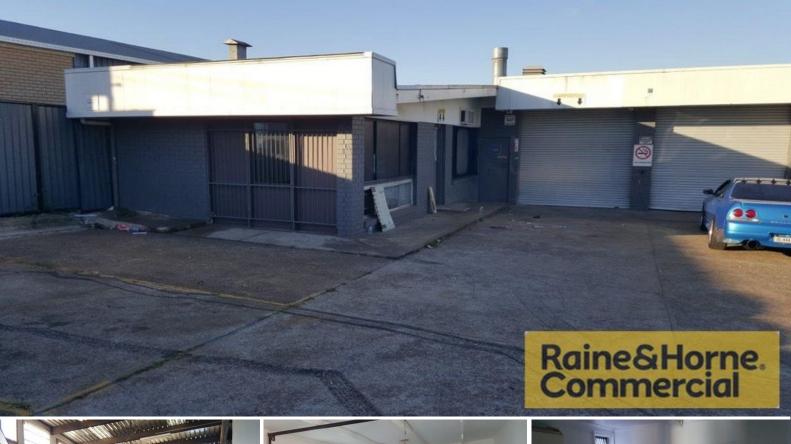

## 1/9 Dan Street, Slacks Creek QLD 4127

## **Spray Painters Welcome**

- $^{\ast}$  54sqm standalone office area with own amenities and kitchenette
- \* 177sqm warehouse area including functioning spray booth
- \* 9sqm office area for access to warehouse
- \* Roller door access to warehouse area
- \* Warehouse has separate kitchenette and toilet
- \* 3 phase power in warehouse
- \* 5 car parks available
- \* Just off Moss Street
- \* Easy access to Kingston Road, Logan Road and M1 Motorway

Outgoings - Included in Rent

Please Quote Property ID. 9763270

Industrial FOR LEASE

240sqm

Brent Robson 0423 686 606 brent@RnHcommercial.com.au Andrew Honeybone 0400 572 917 andrew@RnHcommercial.com.au