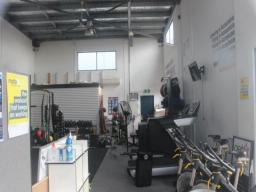

## **Attractive 110m2 Warehouse For Lease**

110m2 warehouse situated on busy Newell Street, Portsmith. Front unit offering excellent signage.

Comprises shop front with two entries, doors and high clearance roller doors and own toilet.