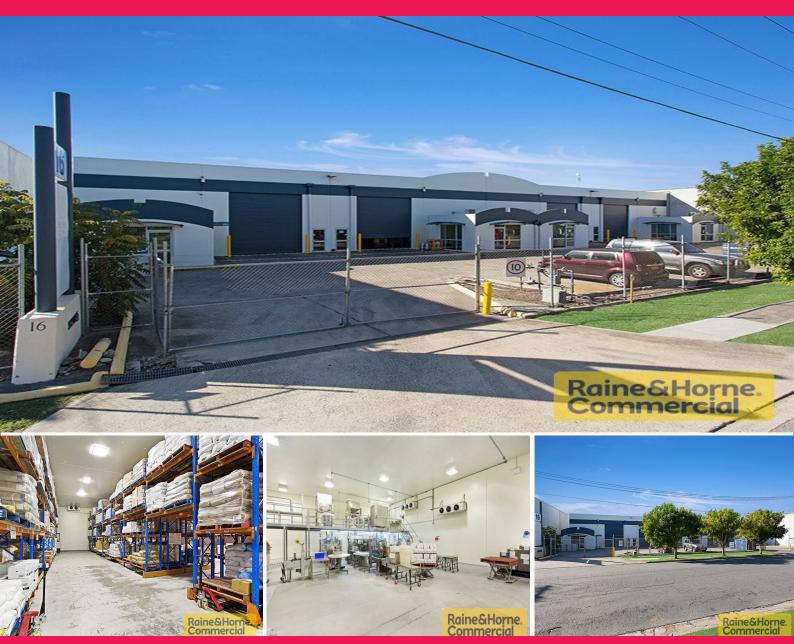

## 16 Brecknock Street, Archerfield QLD 4108

## New 5 Year Lease - Invest in the Food Industry

- $^{\star}$  1,191sqm food production facility leased long term with strong lease guarantees in place
- \* Rental income estimated at \$196,515 p/a + Outgoings & GST
- \* Established location approx. 9.5 radial km from the CBD
- \* Modern tilt panel, temperature controlled building with insulated roof, floor drainage and grease traps in place
- \* Freestanding building on 2,179sqm land that is strata titled to 3 units allowing individual units to be onsold in the future
- \* Leased to a business with 70 years experience in the industry

Information Memorandum available on request

Please Quote Property ID. 2854544

Industrial FOR SALE

1191sqm

Raine&Horne. Commercial