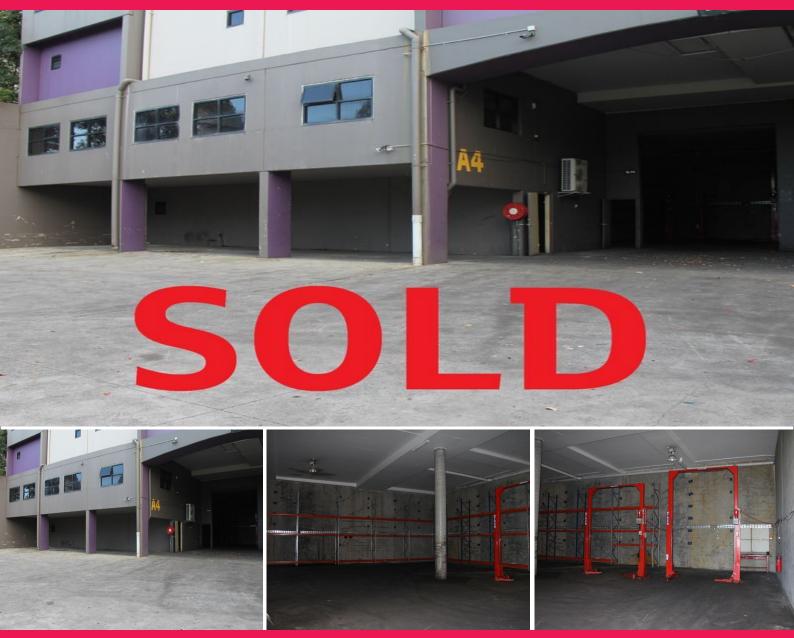

## **Campbelltown Auction**

Conveniently located industrial complex only minute's drive to both Campbelltown and Narellan Road exits from the Hume Highway. The complex is also within 10 minute's walk to the Campbelltown railway station and the Campbelltown CBD.

Modern concrete panel factory/warehouse, mezzanine office space is partitioned with timber flooring. Access to high clearance factory/warehouse is via container height roller door, a large awning area allows for all weather loading and unloading.

Other features include:

- Onsite car parking
- M/F amenities
- Ducted air conditioning
- Prominent location at

Industrial FOR SALE

446sqm

Aaron Ward 0404 082 445 award@ljhc.com.au Sian McKinley 0417 471 000 smckinley@ljhc.com.au