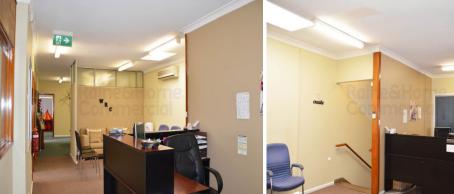

## FIRST FLOOR OFFICE WITHIN PENRITH CBD

- \* Well-presented First floor office 240 square metres
- \* Fully partitioned and carpeted throughout
- \* Air-conditioned
- \* Kitchenette/Lunchroom area
- \* Male and Female amenities
- \* On-site parking for Two (2)
- \* Located on Station Street in the Penrith CBD, just metres from Westfield and Penrith Railway Station and High Street