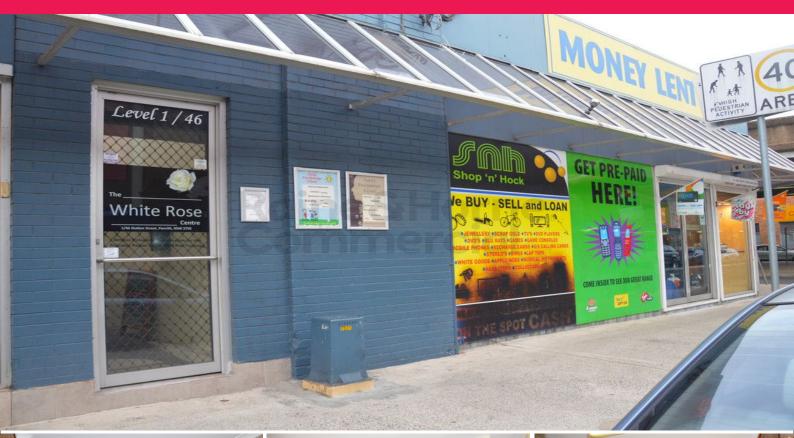

## Raine&Horne. Commercial

Suite 1, 46 Station Street, Penrith NSW 2750

## FIRST FLOOR OFFICE WITHIN PENRITH CBD

- \* Well-presented First floor office 240 square metres
- \* Fully partitioned and carpeted throughout
- \* Air-conditioned
- \* Kitchenette/Lunchroom area
- \* Male and Female amenities
- \* On-site parking for Two (2)
- \* Located on Station Street in the Penrith CBD, just metres from Westfield and Penrith Railway Station and High Street