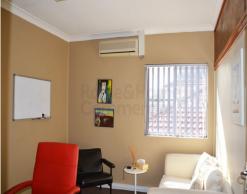

## FIRST FLOOR OFFICE WITHIN PENRITH CBD

- \* Well-presented First floor office 240 square metres
- \* Fully partitioned and carpeted throughout
- \* Air-conditioned
- \* Kitchenette/Lunchroom area
- \* Male and Female amenities
- \* On-site parking for Two (2)
- \* Located on Station Street in the Penrith CBD, just metres from Westfield and Penrith Railway Station and High Street