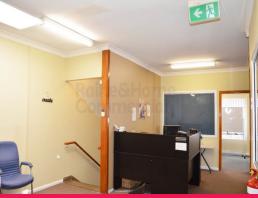

## FIRST FLOOR OFFICE WITHIN PENRITH CBD

- \* Well-presented First floor office 240 square metres
- \* Fully partitioned and carpeted throughout
- \* Air-conditioned
- \* Kitchenette/Lunchroom area
- \* Male and Female amenities
- \* On-site parking for Two (2)
- \* Located on Station Street in the Penrith CBD, just metres from Westfield and Penrith Railway Station and High Street