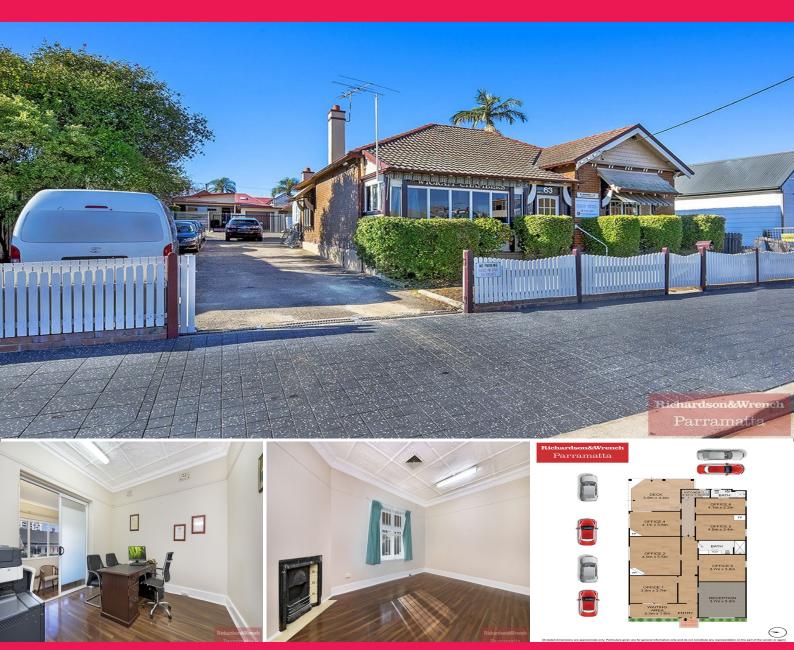

## , Harris Park NSW 2150

## **REFURBISHED OFFICE SPACE**

- From 15sqm 40sqm approx. (including common areas)
- Only 1 room available shared office space with an Accountant and IT services
- Upgraded bathroom, shower and kitchen facilities
- Air-conditioning throughout
- Timber floorboards
- Will suit a variety of professional businesses
- Common waiting area and meeting room
- Natural lighting
- New rear timber deck with rear lane access and ample parking onsite

- Short walk to the train station, bus stop, restuarants/cafes and Westfield shops

Richardson&Wrench Parramatta

Walid Lakkis 0402 663 449 walid@ranw.com.au