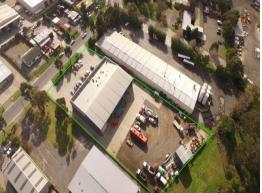

## 1,388 M2 ON MASSIVE 5,700 M2 SITE

Situated off Princes Highway and surrounded by neighbours including Bunnings, Autobarn and major retailers.

Office/warehouse on huge site providing great truck movement both in/out.

Property Features;

- + Clearspan warehouse 848 m2
- + Site area 5,700 m2
- + Two level office 540 m2
- + Massive rear yard
- + Triple interceptor PIT
- + Dual cross overs

Industrial FOR LEASE

1388sqm