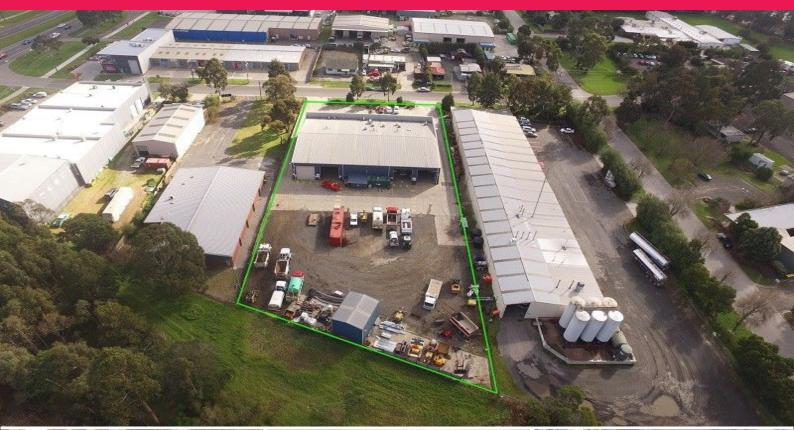

## 1,388 M2 ON MASSIVE 5,700 M2 SITE

Situated off Princes Highway and surrounded by neighbours including Bunnings, Autobarn and major retailers.

Office/warehouse on huge site providing great truck movement both in/out.

Property Features;

- + Clearspan warehouse 848 m2
- + Site area 5,700 m2
- + Two level office 540 m2
- + Massive rear yard
- + Triple interceptor PIT
- + Dual cross overs

Industrial FOR LEASE

1388sqm