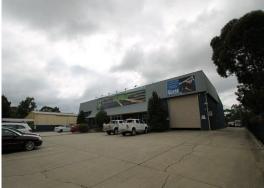

## 1,388 M2 ON MASSIVE 5,700 M2 SITE

Situated off Princes Highway and surrounded by neighbours including Bunnings, Autobarn and major retailers.

Office/warehouse on huge site providing great truck movement both in/out.

Property Features;

- + Clearspan warehouse 848 m2
- + Site area 5,700 m2
- + Two level office 540 m2
- + Massive rear yard
- + Triple interceptor PIT
- + Dual cross overs

Industrial FOR LEASE

1388sqm