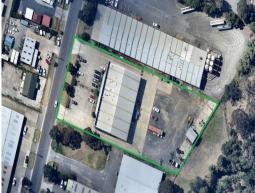

## 1,388 M2 ON MASSIVE 5,700 M2 SITE

Situated off Princes Highway and surrounded by neighbours including Bunnings, Autobarn and major retailers.

Office/warehouse on huge site providing great truck movement both in/out.

Property Features;

- + Clearspan warehouse 848 m2
- + Site area 5,700 m2
- + Two level office 540 m2
- + Massive rear yard
- + Triple interceptor PIT
- + Dual cross overs

Industrial FOR LEASE

1388sqm