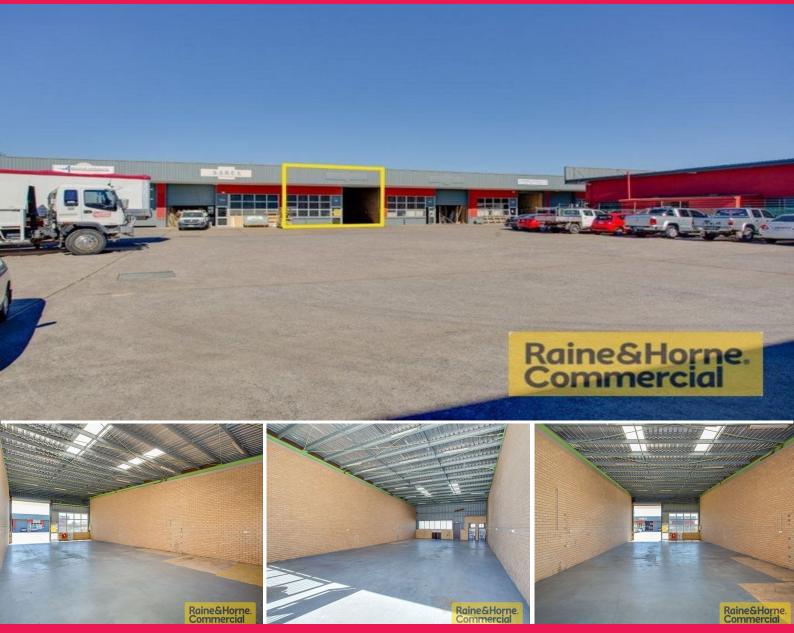

## 12/28 Bangor Street, Archerfield QLD 4108

## You Don't Get Much Cheaper Than This!

- \* Well-presented masonry brick unit in popular Archerfield Complex
- \* 210sqm of clear span warehouse with great natural light
- \* Insulated warehouse with up to 5.6m internal height
- \* Access via single container height roller door
- \* Office space can be built by negotiation (if required)
- \* Includes separate male and female amenities
- \* Unit has direct access onto the large concrete hardstand area
- \* Brand new roof was recently installed
- \* Property not affected by 2011 floods
- \* Available now ? This is a must see option!