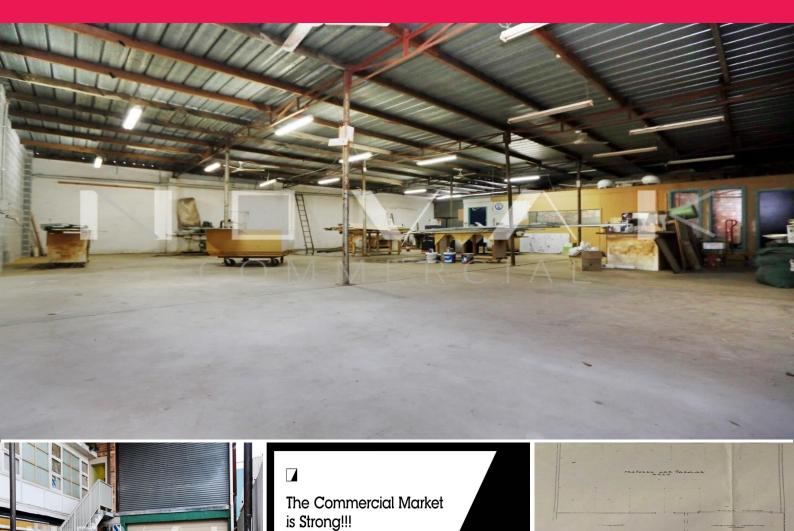

The details:

- Land Area A MASSIVE 1002sqm with a floor area of 1650sqm aprx.
- Property split over 3 levels with multiple access points
- APPROVED 70 seat caf??@/restaurant operating hours 7:00 am 10:00
- Fully fitted out kitchen (grease trap & exhaust system included)
- Roller shutter accesses to both ground floor & level 1.

Disclaimer: GST and out

Industrial FOR LEASE

NIVAK

240sqm