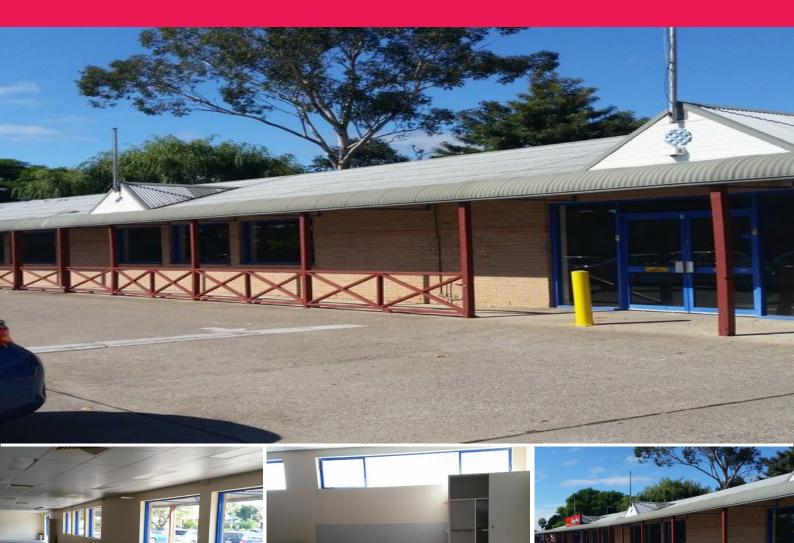

## AWESOME LOCATION - CANNOT BE MISSED = EXPOSURE PLUS HERE!

If you need exposure, this is the location, location.

- \* Approx 29m x 9m space
- \* Kitchen / lunchroom additional space
- \* Plenty of glass frontage providing loads of natural light in this space
- \* Suit retailer / office user / showroom / medical
- \* Surrounded by many national operators, such as McDonalds, Pizza Hut,
- Oporto, Video Ezy
- \* Ducted air conditioning

To avoid disappointment, please call Michael Maffey on (0438) 049 366 to arrange an inspection. You will be pleas

Retail FOR LEASE

300sqm