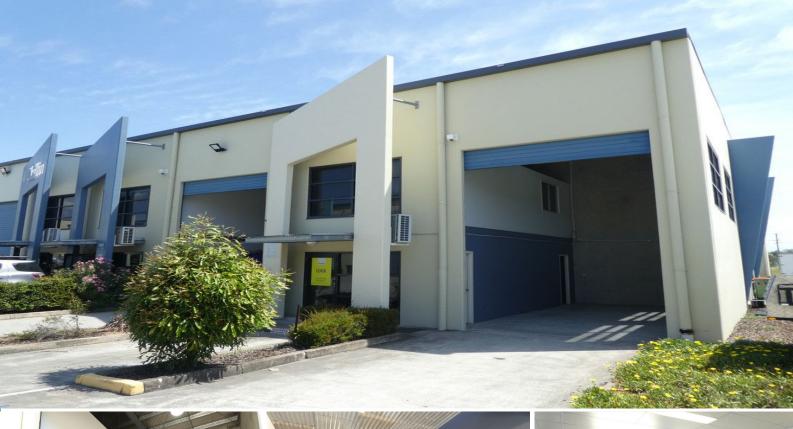

## 110m2\* Warehouse And Office Unit

- \* 110m2\* concrete tilt panel warehouse with office
- \* Incl. 40m2\* of high bay warehouse area (over 7m\* high)
- \* Incl. 70m2\* of air conditioned office and amenities areas over two levels
- \* Both office areas have carpet, lighting & data points
- \* Warehouse has motorised roller door, high bay lights & insulated roof
- \* Situated in a well presented business park which is fully fenced
- \* East facing unit means no hot afternoon sun on the front of this unit
- \* Designated car park in front of the unit and visitor car parking close to the unit
- \* Situated very close to M1 Motorway and Logan Motorways
- \* Make us an offer to lease today!
- \* Contact exclusive local agent to arrange an inspection