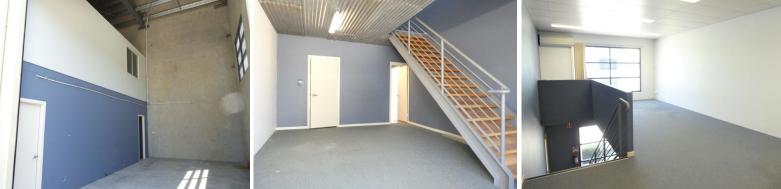

## 110m2\* Warehouse And Office Unit

- \* 110m2\* concrete tilt panel warehouse with office
- \* Incl. 40m2\* of high bay warehouse area (over 7m\* high)
- \* Incl. 70m2\* of air conditioned office and amenities areas over two levels
- \* Both office areas have carpet, lighting & data points
- \* Warehouse has motorised roller door, high bay lights & insulated roof
- \* Situated in a well presented business park which is fully fenced
- \* East facing unit means no hot afternoon sun on the front of this unit
- \* Designated car park in front of the unit and visitor car parking close to the unit
- \* Situated very close to M1 Motorway and Logan Motorways
- \* Make us an offer to lease today!
- \* Contact exclusive local agent to arrange an inspection