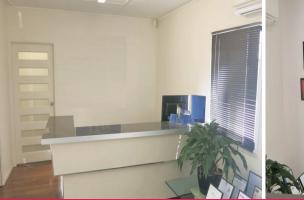

## PROFESSIONAL OFFICE WITH SURBURBAN CONVENIENCE

Freestanding commercial style office of 180m? Commercial grade fit out includes:

- Reception with stone bench top and waiting area
- Eight functional offices, boardroom, drafting rooms with bench top, server area
- Modern kitchen & polished timber floors
- Two separate bathrooms plus a shower
- Standalone rear office with storage area
- NBN connected and fully networked for professional users
- Useful small storage shed at rear and generous onsite parking
- The premises is fenced and secured by alarm system and external sensor lighting