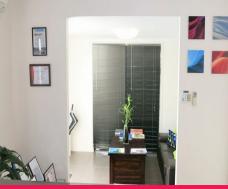

## PROFESSIONAL OFFICE WITH SURBURBAN CONVENIENCE

Freestanding commercial style office of 180m? Commercial grade fit out includes:

- Reception with stone bench top and waiting area
- Eight functional offices, boardroom, drafting rooms with bench top, server area
- Modern kitchen & polished timber floors
- Two separate bathrooms plus a shower
- Standalone rear office with storage area
- NBN connected and fully networked for professional users
- Useful small storage shed at rear and generous onsite parking
- The premises is fenced and secured by alarm system and external sensor lighting