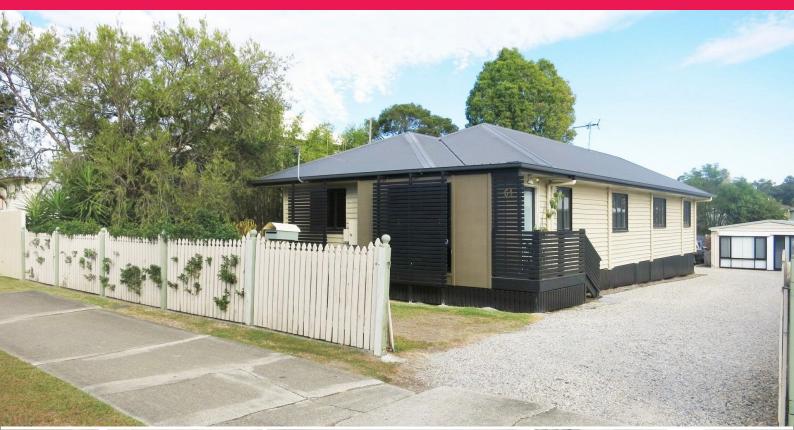

## PROFESSIONAL OFFICE WITH SURBURBAN CONVENIENCE

Freestanding commercial style office of 180m? Commercial grade fit out includes:

- Reception with stone bench top and waiting area
- Eight functional offices, boardroom, drafting rooms with bench top, server area
- Modern kitchen & polished timber floors
- Two separate bathrooms plus a shower
- Standalone rear office with storage area
- NBN connected and fully networked for professional users
- Useful small storage shed at rear and generous onsite parking
- The premises is fenced and secured by alarm system and external sensor lighting

Conveniently located in

Offices

FOR LEASE

180sqm