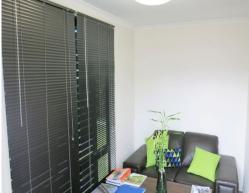

## PROFESSIONAL OFFICE WITH SURBURBAN CONVENIENCE

Freestanding commercial style office of 180m? Commercial grade fit out includes:

- Reception with stone bench top and waiting area
- Eight functional offices, boardroom, drafting rooms with bench top, server area
- Modern kitchen & polished timber floors
- Two separate bathrooms plus a shower
- Standalone rear office with storage area
- NBN connected and fully networked for professional users
- Useful small storage shed at rear and generous onsite parking
- The premises is fenced and secured by alarm system and external sensor lighting