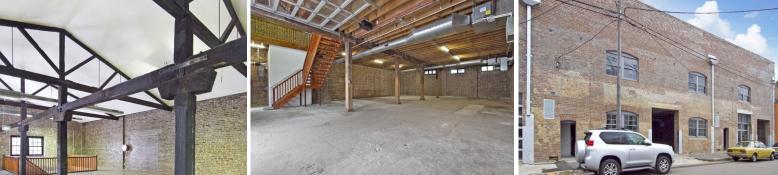

Brilliant combination of office, warehouse and showroom all contained in a two level building area of approximately 580sqm

Features Include -

- \* Original concrete and timber floorings
- \* High clearance ceilings, exposed wooden beams
- \* Glass roller door access
- \* Air conditioning, kit

Offices FOR LEASE

580sqm