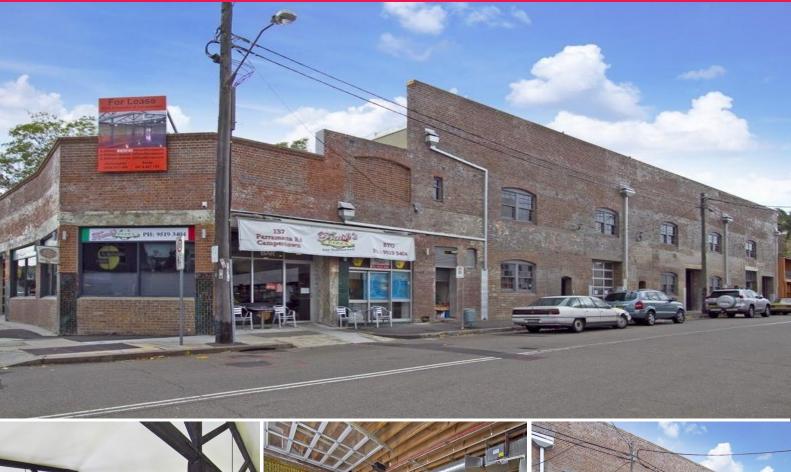

## 8 Australia Street, Camperdown NSW 2050

## **LEASED - CREATIVE OFFICE & WAREHOUSE**

Positioned close to the intersection of Parramatta Road and Australia Street in Camperdown. This area is quickly becoming a precinct for artisan producers including Wayward and James Squire Brewery's and other unique retailers such as WineSqaure and the institutional Franks Pizza.

Brilliant combination of office, warehouse and showroom all contained in a two level building area of approximately 580sqm

Features Include -

- \* Original concrete and timber floorings
- \* High clearance ceilings, exposed wooden beams
- \* Glass roller door access
- \* Air conditioning, kit

Offices FOR LEASE

580sqm