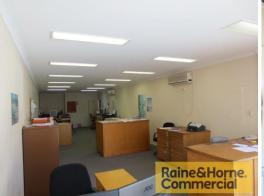

## 180sqm Modern & Well Presented Office & Warehouse

This clean, neat and tidy industrial tilt panel unit is in excellent condition. Inspection will not disappoint! Features include:

- \* 75sqm air conditioned offices on the ground floor
- \* 83sqm clear span insulated warehouse
- \* 22sqm amenities at rear of unit kitchenette and toilets
- \* Bonus 97sqm load bearing mezzanine storage (can easily be converted to offices)
- \* Easy access to container height roller door
- \* Pylon signage on Redland Bay Road offers excellent exposure
- \* Located amongst other well known retail and trade service businesses.
- \* Pricing exclusive of GST