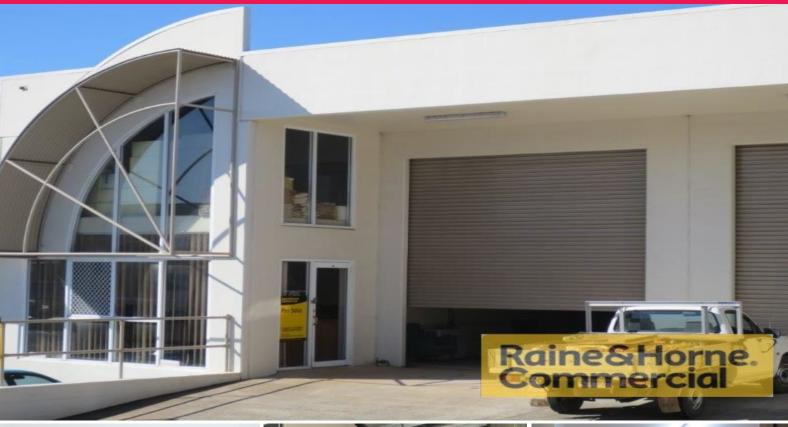

## Raine&Horne. Commercial

17/172 Redland Bay Road, Capalaba QLD 4157

## 180sqm Modern & Well Presented Office & Warehouse

This clean, neat and tidy industrial tilt panel unit is in excellent condition. Inspection will not disappoint! Features include:

- \* 75sqm air conditioned offices on the ground floor
- \* 83sqm clear span insulated warehouse
- \* 22sqm amenities at rear of unit kitchenette and toilets
- \* Bonus 97sqm load bearing mezzanine storage (can easily be converted to offices)
- \* Easy access to container height roller door
- \* Pylon signage on Redland Bay Road offers excellent exposure
- \* Located amongst other well known retail and trade service businesses.
- \* Pricing exclusive of GST