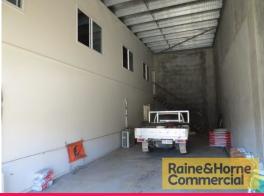

## 180sqm Modern & Well Presented Office & Warehouse

This clean, neat and tidy industrial tilt panel unit is in excellent condition. Inspection will not disappoint! Features include:

- \* 75sqm air conditioned offices on the ground floor
- \* 83sqm clear span insulated warehouse
- \* 22sqm amenities at rear of unit kitchenette and toilets
- \* Bonus 97sqm load bearing mezzanine storage (can easily be converted to offices)
- \* Easy access to container height roller door
- \* Pylon signage on Redland Bay Road offers excellent exposure
- \* Located amongst other well known retail and trade service businesses.
- \* Pricing exclusive of GST