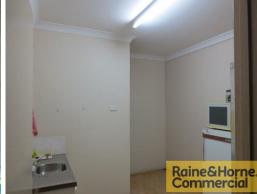

## 180sqm Modern & Well Presented Office & Warehouse

This clean, neat and tidy industrial tilt panel unit is in excellent condition. Inspection will not disappoint! Features include:

- \* 75sqm air conditioned offices on the ground floor
- \* 83sqm clear span insulated warehouse
- \* 22sqm amenities at rear of unit kitchenette and toilets
- \* Bonus 97sqm load bearing mezzanine storage (can easily be converted to offices)
- \* Easy access to container height roller door
- \* Pylon signage on Redland Bay Road offers excellent exposure
- \* Located amongst other well known retail and trade service businesses.
- \* Pricing exclusive of GST