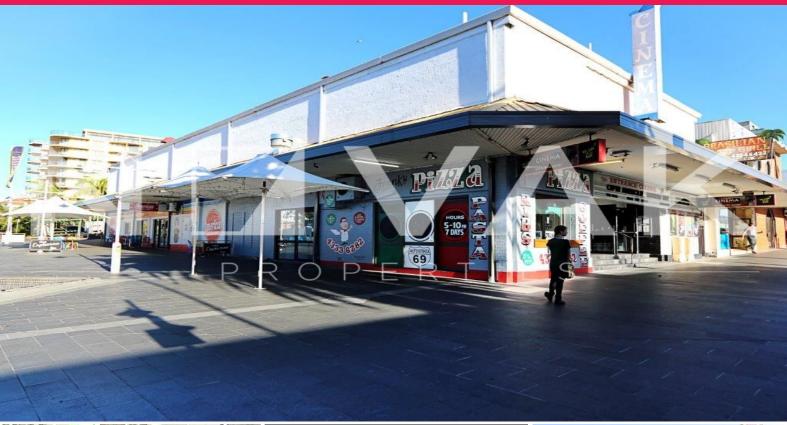

## 7% NET!!! FULLY TENANTED!!! FREESTANDING INVESTMENT

\*HUGE \$180,000 PA INCOME, FREESTANDING OPPORTUNITY \*\$155,000 PA NET INCOME circa 7% PLUS STRONG INCREASES \*3 LETTINGS - ALL STRONG LONG AND STANDING BUSINESSES \*3 STREET FRONTAGES! IN THE HEART OF THE ENTRANCE \*FUTURE DEVELOPMENT POTENTIAL 23 METER HEIGHT ALLOWANCES!

\*ADJOINING WALK THROUGH TO SHOPPING AND TOWNCENTRE \*COUNCIL 75+ CAR PARK LOCATED AT REAR

LESSEE 1: LEASE START AUG 2015 ? JUL 2018 - INCOME \$26,345 PA LESSEE 2: LEASE START FEB 2016 ? FEB 2019 - INCOME \$115,200 PA (MAJOR TENANT OPERATING 30 years +)