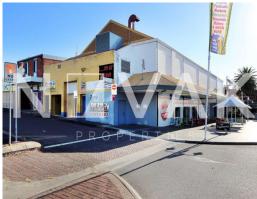

## 7% NET!!! FULLY TENANTED!!! FREESTANDING INVESTMENT

\*HUGE \$180,000 PA INCOME, FREESTANDING OPPORTUNITY \*\$155,000 PA NET INCOME circa 7% PLUS STRONG INCREASES \*3 LETTINGS - ALL STRONG LONG AND STANDING BUSINESSES \*3 STREET FRONTAGES! IN THE HEART OF THE ENTRANCE \*FUTURE DEVELOPMENT POTENTIAL 23 METER HEIGHT ALLOWANCES!

\*ADJOINING WALK THROUGH TO SHOPPING AND TOWNCENTRE \*COUNCIL 75+ CAR PARK LOCATED AT REAR

LESSEE 1: LEASE START AUG 2015 ? JUL 2018 - INCOME \$26,345 PA LESSEE 2: LEASE START FEB 2016 ? FEB 2019 - INCOME \$115,200 PA (MAJOR TENANT OPERATING 30 years +)