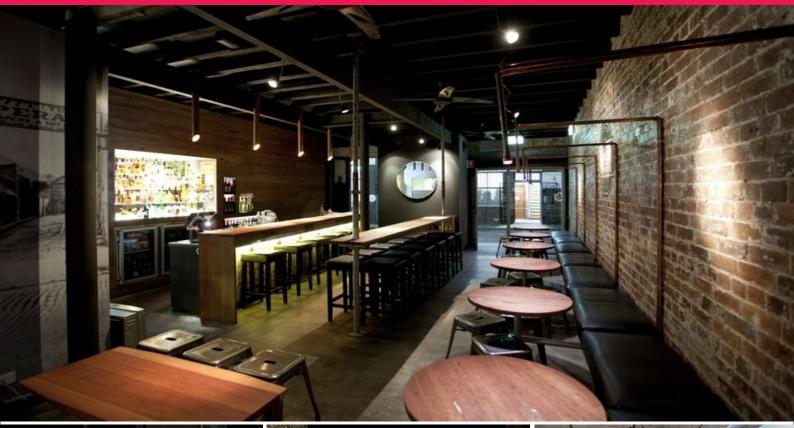

#### **UNDER OFFER - Regal City Fringe Gem**

Gunning RE is excited to offer to the market for lease, this incredible opportunity for a bevy of businesses. The property is established as a bar restaurant with a stunning interior fit-out, but would also be a perfect creative office.

Property Details:

- > 200 sqm NLA
- > Fully fitted bar and commercial kitchen on ground floor
- > PSA liquor license
- > Prime city fringe loc

Retail FOR LEASE

200sqm