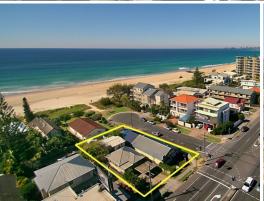

## **Beachside Holding in Palm Beach**

This site provides 815m2 of beachside land on 2 titles with redevelopment potential. It currently houses a very popular high quality restaurant, plus an older style beach cottage, providing a substantial holding income.

- 815m2 Beachside on 2 titles
- Corner site with permanent ocean views
- Includes a restaurant plus a beach cottage
- Substantial holding income
- Numerous redevelopment opportunities

Vendor is keen to leave the redeveloping to a motivated buyer.