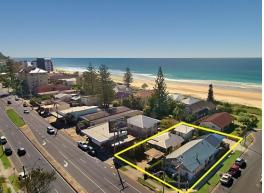

## **Beachside Holding in Palm Beach**

This site provides 815m2 of beachside land on 2 titles with redevelopment potential. It currently houses a very popular high quality restaurant, plus an older style beach cottage, providing a substantial holding income.

- 815m2 Beachside on 2 titles
- Corner site with permanent ocean views
- Includes a restaurant plus a beach cottage
- Substantial holding income
- Numerous redevelopment opportunities

Vendor is keen to leave the redeveloping to a motivated buyer.