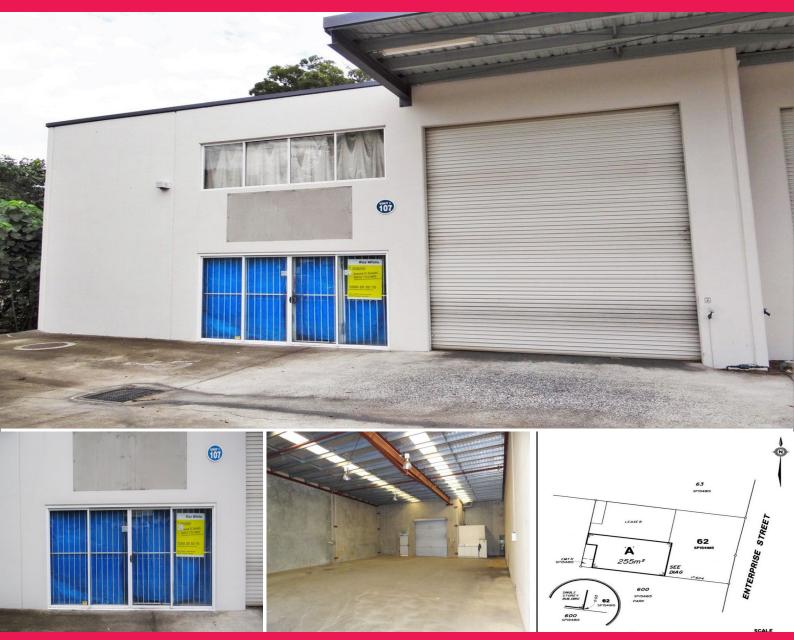

## 1/107 Enterprise Street, Kunda Park QLD 4556

## Industrial Warehouse, Enterprise Street Kunda Park

255m2 tilt slab industrial warehouse available for lease in Enterprise St, Kunda Park.

- First unit in quite industrial Complex

- Area 255m2
- 10m2\* of office space
- High clearance roller door at front
- Small Roller Door at rear of building for cross ventilation
- Glass sliding personal access door with security bars
- 3 Phase power
- Toilet & shower facilities
- On site car parking

Asking Rental: \$28,050

Industrial FOR LEASE

255sqm