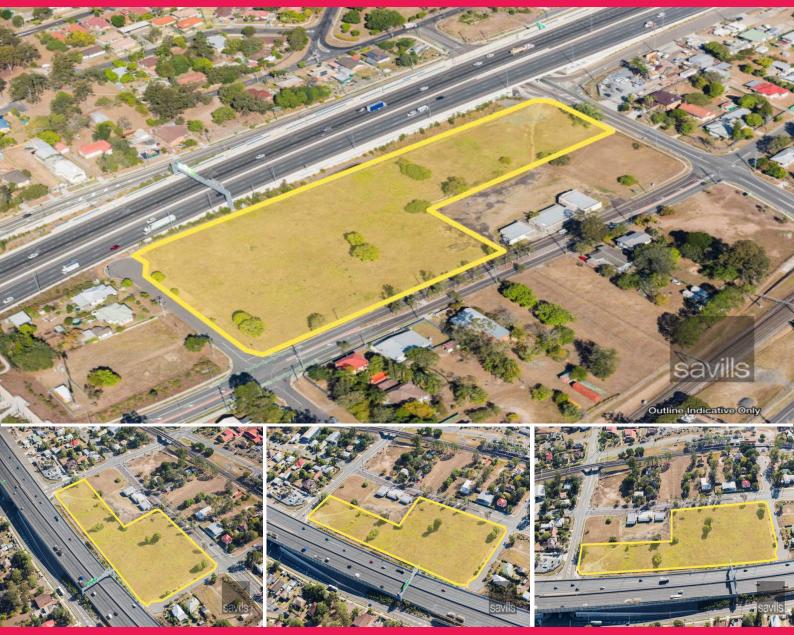

## 19 Mcewan Street, Riverview QLD 4303

## - 18,230sq m\* land area

- Zoned Medium Business & Industry (Hansells Pde Riverview)

- Current Ipswich City Council approval for 6 lot sub-division with lot sizes ranging 2,085sq m\* to 4,232sq m\*

- Exposure to 100,000 + cars per day
- 115m to Riverview train station
- Approximately 240m frontage to the Ipswich Motorway
- Large employment catchment

- Suit multiple applications including bulky goods/retail, commercial uses, general industries, outdoor sales, service/trades, vehicle sales/service/repairs and sport & recreation (STCA)

- 17 minutes to the Ipswich CBD & 30 minutes to Brisbane CBD