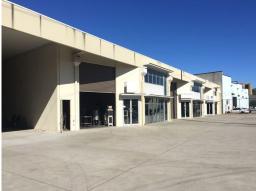

### **Large Industrial Warehousing**

Situated in popular Premier Circuit's industrial estate. This well presented warehouse is ideal for all industrial business types.

Located close to the new Sunshine Coast University Hospital and only minutes to the Sunshine Motorway.

- Floor area: 416 sqm approx
- 7m high ceiling
- 3 Phase power
- Complex car parking
- Electric roller door 5m high
- Outgoings \$7,500pa approx
- Signage allocations

For Lease: \$47,840 pa p

Industrial FOR LEASE