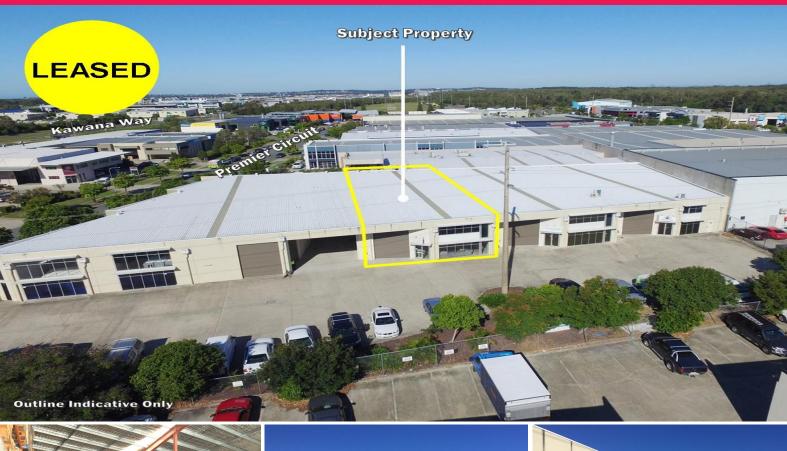

# Ray White.

4/28 Premier Circuit, Warana QLD 4575

### **Large Industrial Warehousing**

Situated in popular Premier Circuit's industrial estate. This well presented warehouse is ideal for all industrial business types.

Located close to the new Sunshine Coast University Hospital and only minutes to the Sunshine Motorway.

- Floor area: 416 sqm approx
- 7m high ceiling
- 3 Phase power
- Complex car parking
- Electric roller door 5m high
- Outgoings \$7,500pa approx
- Signage allocations

For Lease: \$47,840 pa p

Industrial FOR LEASE