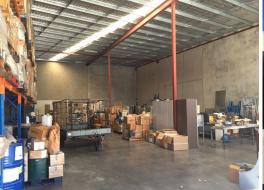

### **Large Industrial Warehousing**

Situated in popular Premier Circuit's industrial estate. This well presented warehouse is ideal for all industrial business types.

Located close to the new Sunshine Coast University Hospital and only minutes to the Sunshine Motorway.

- Floor area: 416 sqm approx
- 7m high ceiling
- 3 Phase power
- Complex car parking
- Electric roller door 5m high
- Outgoings \$7,500pa approx
- Signage allocations

For Lease: \$47,840 pa p

Industrial FOR LEASE