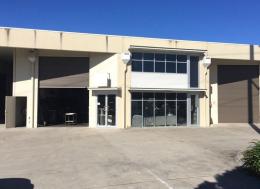

### **Large Industrial Warehousing**

Situated in popular Premier Circuit's industrial estate. This well presented warehouse is ideal for all industrial business types.

Located close to the new Sunshine Coast University Hospital and only minutes to the Sunshine Motorway.

- Floor area: 416 sqm approx
- 7m high ceiling
- 3 Phase power
- Complex car parking
- Electric roller door 5m high
- Outgoings \$7,500pa approx
- Signage allocations

For Lease: \$47,840 pa p

Industrial FOR LEASE