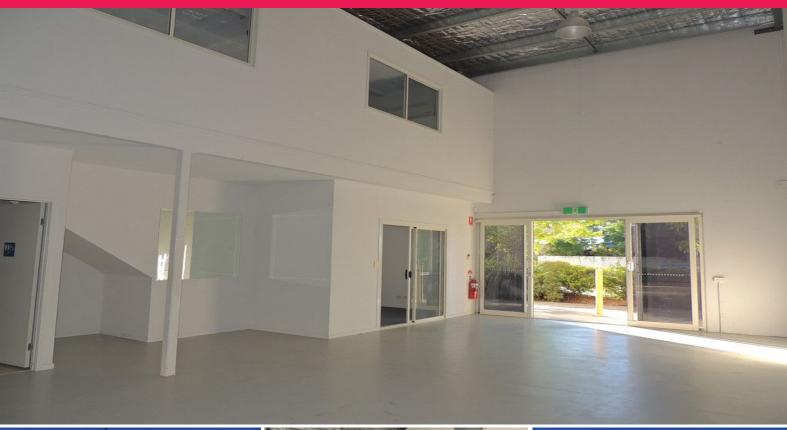

### **Modern Industrial Unit Available Now**

- \* 97m2\* industrial unit with 24m2\* mezzanine included
- \* Rear electronic roller door
- \* 3 allocated car parks
- \* Easy access to M1 Highway, 4 minutes from Exit 54
- \* Air-conditioned office and foyer area
- \* Great for storage
- \* Available now