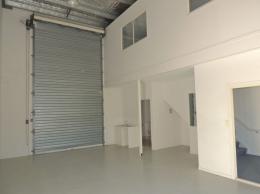

### **Modern Industrial Unit Available Now**

- \* 97m2\* industrial unit with 24m2\* mezzanine included
- \* Rear electronic roller door
- \* 3 allocated car parks
- \* Easy access to M1 Highway, 4 minutes from Exit 54
- \* Air-conditioned office and foyer area
- \* Great for storage
- \* Available now