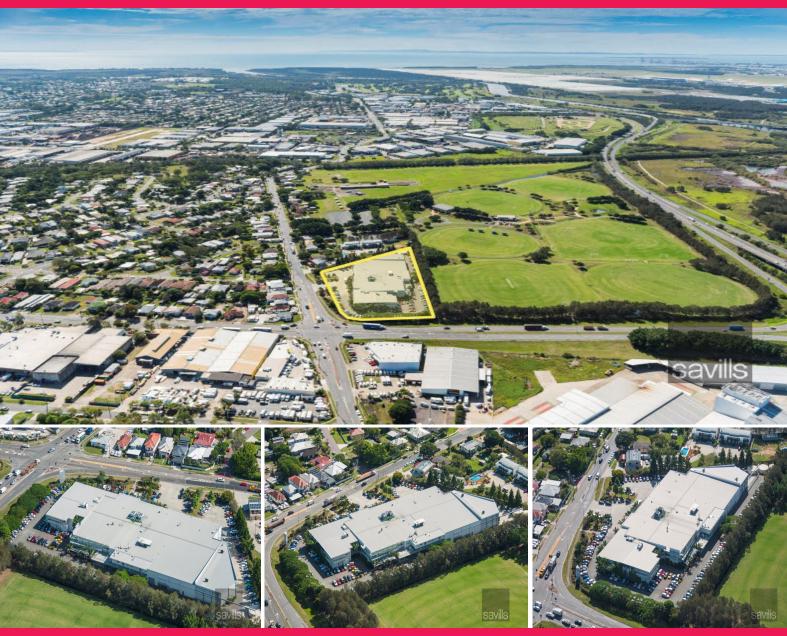

The property is located on a high profile corner on the intersection of Nudgee and Toombul Road, approximately 9kms north east of the Brisbane CBD. The Gateway/M1 motorway is less than 500m from the site which provides excellent access in all directions. The airport is within 5 minutes and the Port of Brisbane only 15 minutes away. In addition the legacy tunnel offering access wes