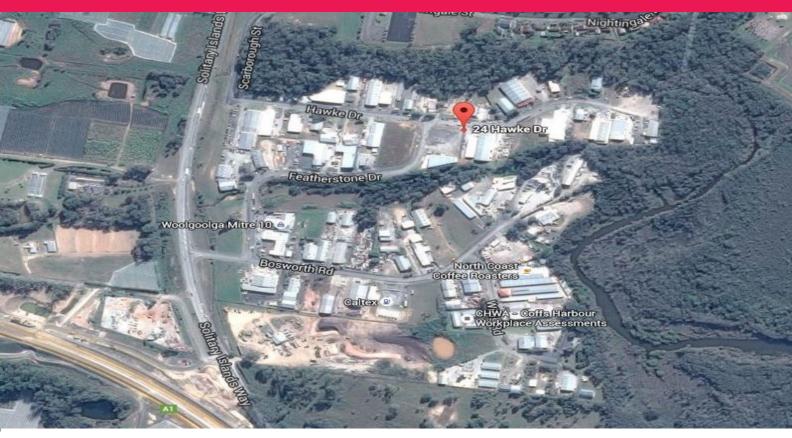

## Unit 5/24 Hawke Drive, Woolgoolga NSW 2456

The premises occupies a very desirable location in the very busy Woolgoolga Industrial Estate.

Unit 5 enjoys the following features:

- Brand new
- Excellent amenities i

Industrial FOR LEASE

284sqm