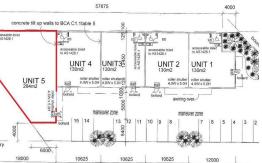

## LEASED BY LJ HOOKER COMMERCIAL

Unit 5 comprises a new warehouse with high wall height clearance, accommodating an approximate gross leasable area of 284m2.

The development is currently under construction and completion is anticipated in August 2016.

The premises occupies a very desirable location in the very busy Woolgoolga Industrial Estate.

Unit 5 enjoys the following features:

- Brand new
- Excellent amenities i

Industrial FOR LEASE

284sqm