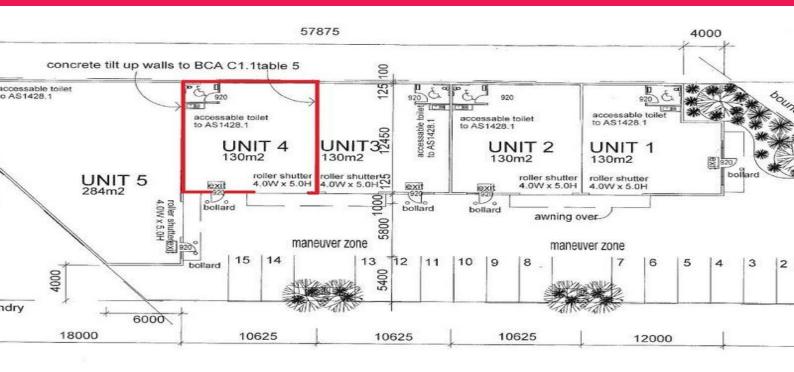

## LEASED BY LJ HOOKER COMMERCIAL

Unit 4 comprises a new warehouse with high wall height clearance, accommodating an approximate gross leasable area of 130m2.

The development is currently under construction and completion is anticipated in August 2016.

Accommodation includes a high clearance warehouse, with excellent amenities.

It would ideally suit a business seeking good truck access, with high roller door clearance and good onsite parking.

The premises occupies a very desirable location in the very busy Woolgoolga Industrial Estate

Unit 4 enjoys the following features:

- Brand new complex
- Excellent amenities i

Industrial FOR LEASE

130sqm

Deb Grimley 0434 301 550 dgrimley@ljhcoffs.com