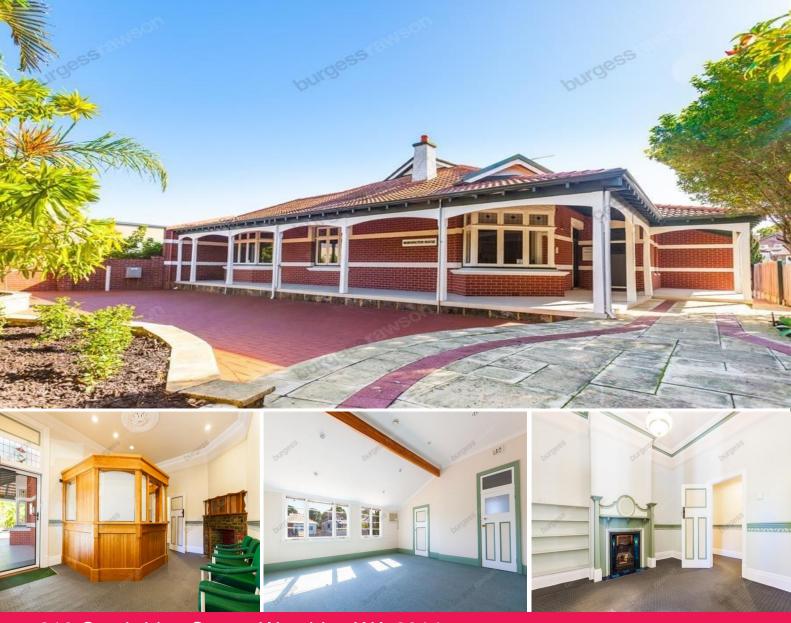

## 210 Cambridge Street, Wembley WA 6014

## **Freestanding Medical Consulting Rooms**

- Approval for four (4) medical consultants.
- Beautifully restored character building.
- Ample visitor parking.
- Significant land holding (849sqm\*).
- R.O.W access.
- Vacant possession.

Burgess Rawson is pleased to offer for sale 210 Cambridge Street, Wembley. A

freestanding character building with approval for four (4) medical consultants at any one time.

Location Situated on Cambridge S Healthcare FOR SALE Offers Invited 210sqm