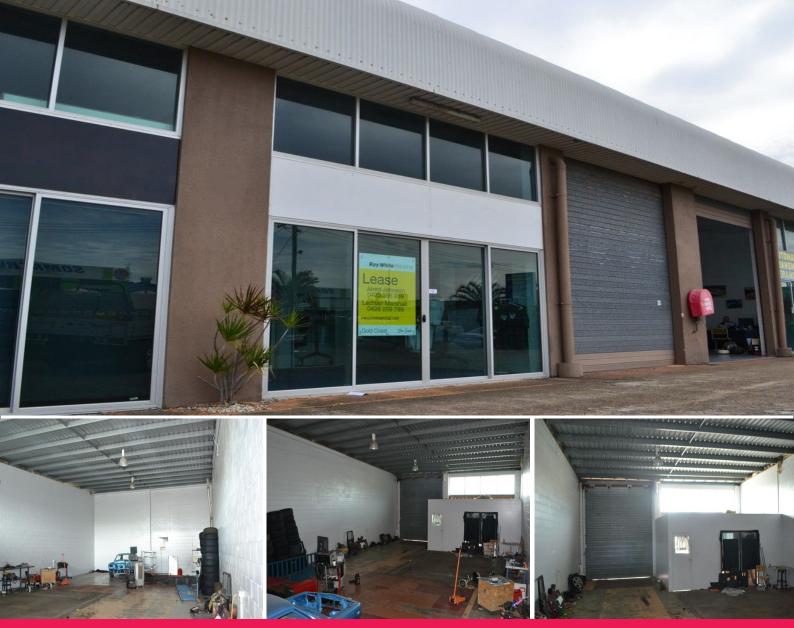

## **Owner Seeking Immediate Result!**

- \* Warehouse / office / reception
- \* 193m?\*
- \* Immaculately presented
- \* Multiple signage options plus street exposure
- \* Industrial height roller door
- \* Great height throughout
- \* Quality construction
- \* Exclusive amenities
- \* Don't miss this rare opportunity!
- \* Call exclusive agents to inspect 7 days

Please contact the listing agent for more details by clicking on the link above.

Industrial FOR LEASE

193sqm

Jared Johnson 0423 386 939 j.johnson@rwsp.net Lachlan Marshall 0426 259 799 I.marshall@rwsp.net