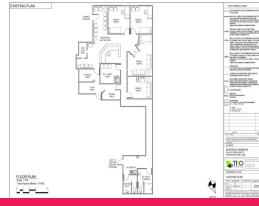

## Rare Opportunity Fitted Out Neighbourhood Consulting Rooms or Office

- 177sqm\* including up to four consulting rooms/offices.
- Ground floor ideal layout.
- Four car bays and ample street parking.
- Convenient location for medical/allied health consultants.

Situated on the ground floor this tenancy features

- Up to four consulting rooms (STCA)
- Large reception and waiting area
- X ray room
- Practice managers office
- Male and Female toile

Healthcare

FOR LEASE

Contact Agent

177sqm

**Jack Bradshaw** 

0439 095 336

jbradshaw@burgessrawson.com.au

**Brian Neo** 

0411 868 486

bneo@burgessrawson.com.au