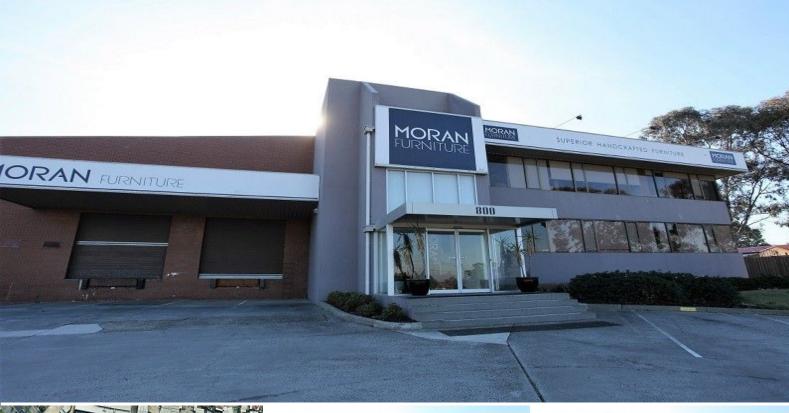

## Unit 1/800 Princes Hwy, Springvale VIC 3171

## As Good As New!

Located in a prime position on the National Highway with close proximity to Springvale Road and Eastlink.

Refurbished main road office warehouse of 5,142 sqm including fully renovated fully airconditioned offices of 1,200 sqm also featuring dual loading docks, two additional RDS's, large power supply, high clearance warehouse and 70 onsite carparks all in a securely gated environment.

Property Features:

- + Secure gated environment
- + Fully refurbished
- + Dual loading docks
- + Multiple electric RSD's
- + Dual street cross ove

Industrial FOR LEASE

5142sqm