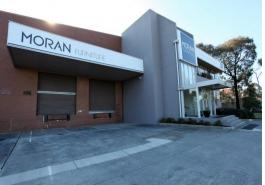

## Unit 1/800 Princes Hwy, Springvale VIC 3171

## As Good As New!

Located in a prime position on the National Highway with close proximity to Springvale Road and Eastlink.

Refurbished main road office warehouse of 5,142 sqm including fully renovated fully airconditioned offices of 1,200 sqm also featuring dual loading docks, two additional RDS's, large power supply, high clearance warehouse and 70 onsite carparks all in a securely gated environment.

Property Features:

- + Secure gated environment
- + Fully refurbished
- + Dual loading docks
- + Multiple electric RSD's
- + Dual street cross ove

Industrial FOR LEASE

5142sqm